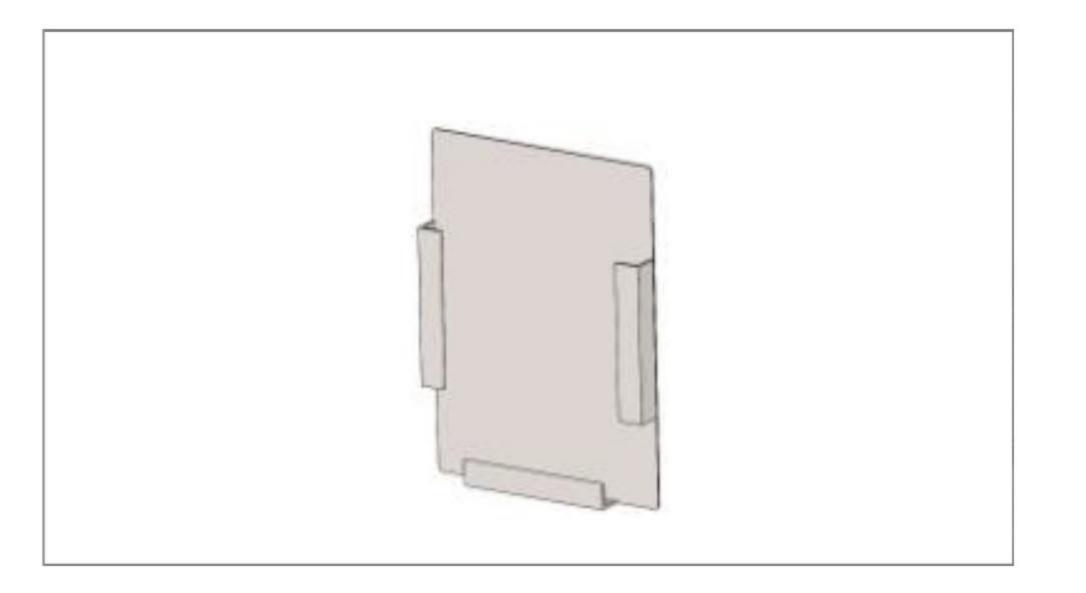

# TROLLEY GLASS

Wózek na szkło

Blokada zabezpieczająca01Uchwyt na dokumentację02tafle szkła (opcja)(opcja)

Wózek przeznaczony do transportu tafli szklanych Powierzchnie wykończone profilem gumowym czarnym Uchwyty pod widły Cztery poliamidowe koła skrętne, w tym dwa z hamulcem Wykończenie powierzchni: RAL 7035

### 02

stalowy uchwyt na dokumentację