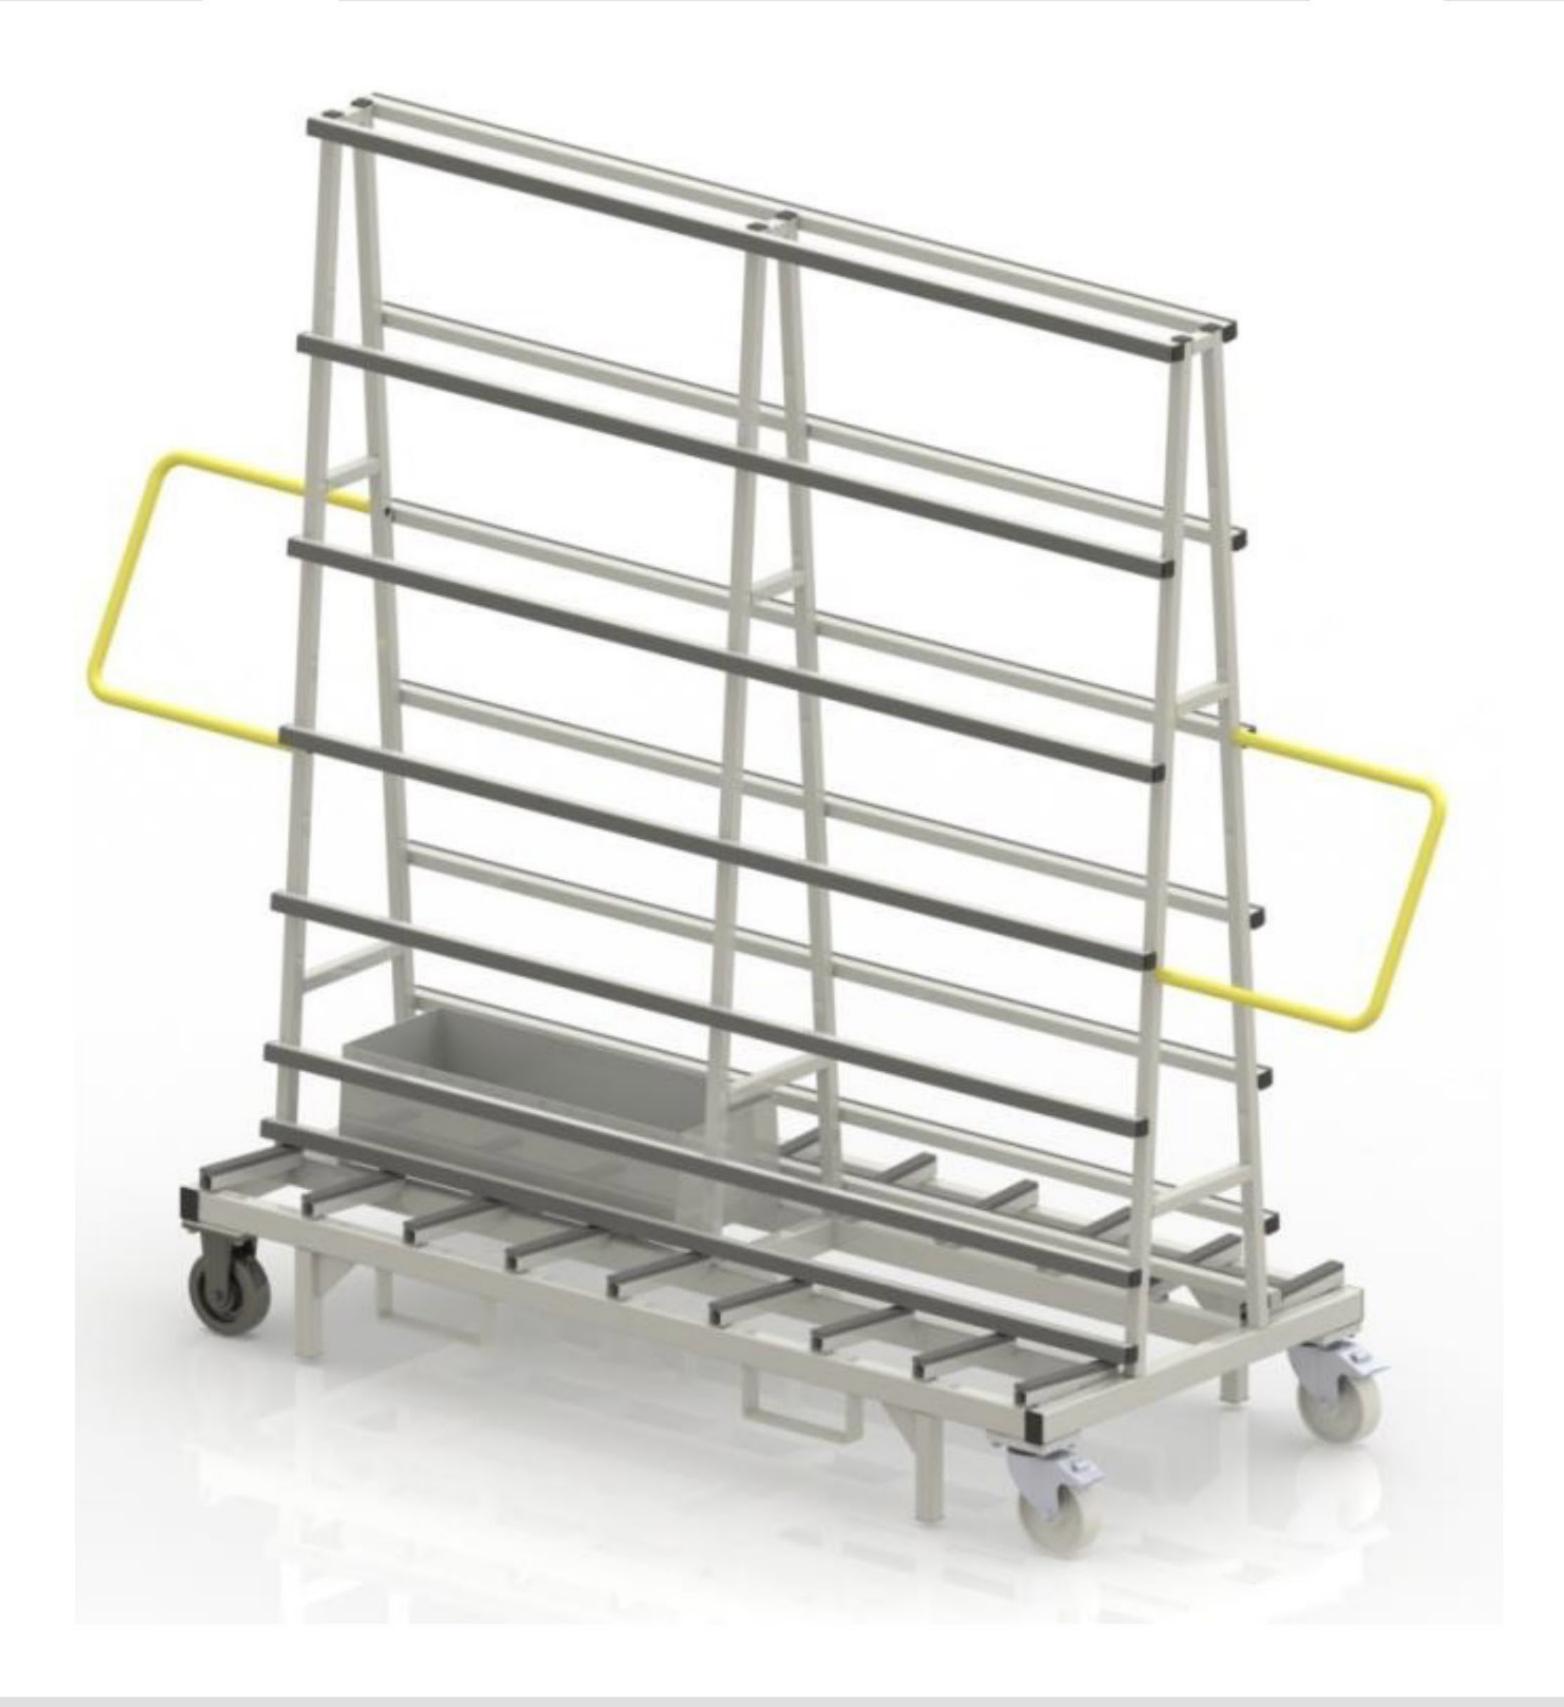

# TROLLEY GLASS

Wózek na szkło

Blokada zabezpieczająca01Uchwyt na dokumentację02tafle szkła (opcja)(opcja)

Wózek przeznaczony do transportu tafli szklanych Powierzchnie wykończone profilem gumowym czarnym Uchwyty pod widły Cztery poliamidowe koła skrętne, w tym dwa z hamulcem Wykończenie powierzchni: RAL 7035

## **TROLLEY GLASS**

Wózek na szkło

### 05

malowanie standardowo RAL 7035, opcjonalnie malowanie na dowolny kolor z palety RAL

| WYMIARY                             |         |
|-------------------------------------|---------|
| Długość                             | 2440 mm |
| Szerokość                           | 900 mm  |
| Wysokość                            | 2180 mm |
| Nośność                             | 1500 kg |
| OPCJE                               |         |
| Blokada zabezpieczająca tafle szkła |         |
| Koła z bieżnikiem poliuretanowym    |         |
| Stalowy uchwyt na dokumentację      |         |