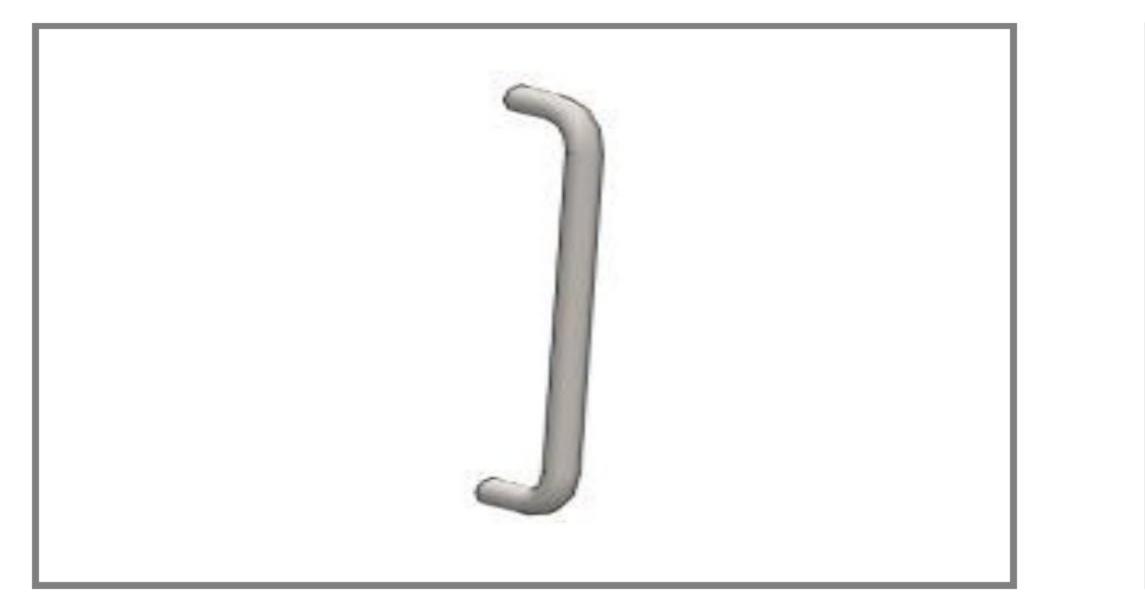

03

Uchwyt transportowy (opcja)

Malowana numeracja 04 produktu (opcja)

Rysunki są pokazane wyłącznie w celach informacyjnych

4 Malowanie 05 według palety RAL (opcja)

#### 03

stalowy uchwyt do transportu w otulinie gumowej

| Malowana numeracja | produ | ktu |
|--------------------|-------|-----|
|--------------------|-------|-----|

Uchwyt transportowy

stalowy, w otulinie gumowej

Malowanie na dowolny kolor z palety RAL

01.11.2021