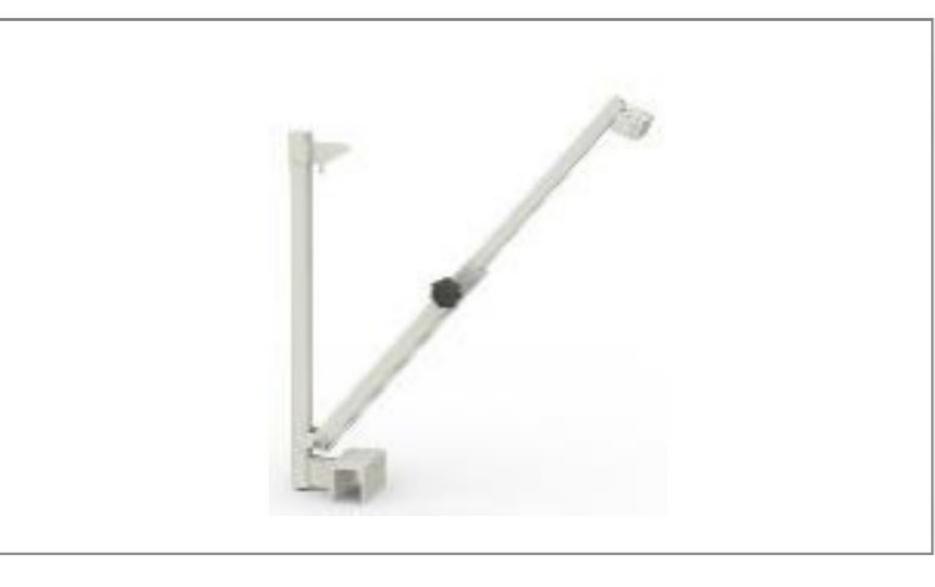

# TROLLEY GLASS

Wózek na szkło

Blokada zabezpieczająca01Uchwyt na dokumentację02tafle szkła (opcja)(opcja)

Wózek przeznaczony do transportu tafli szklanych Powierzchnie wykończone profilem gumowym czarnym Uchwyty pod widły Cztery poliamidowe koła skrętne, w tym dwa z hamulcem Wykończenie powierzchni: RAL 7035

## 01

blokada mocowana do konstrukcji, zabezpieczająca tafle szkła, wykonana z profilu stalowego wykończonego gumą z ręcznym pokrętem dociskowym