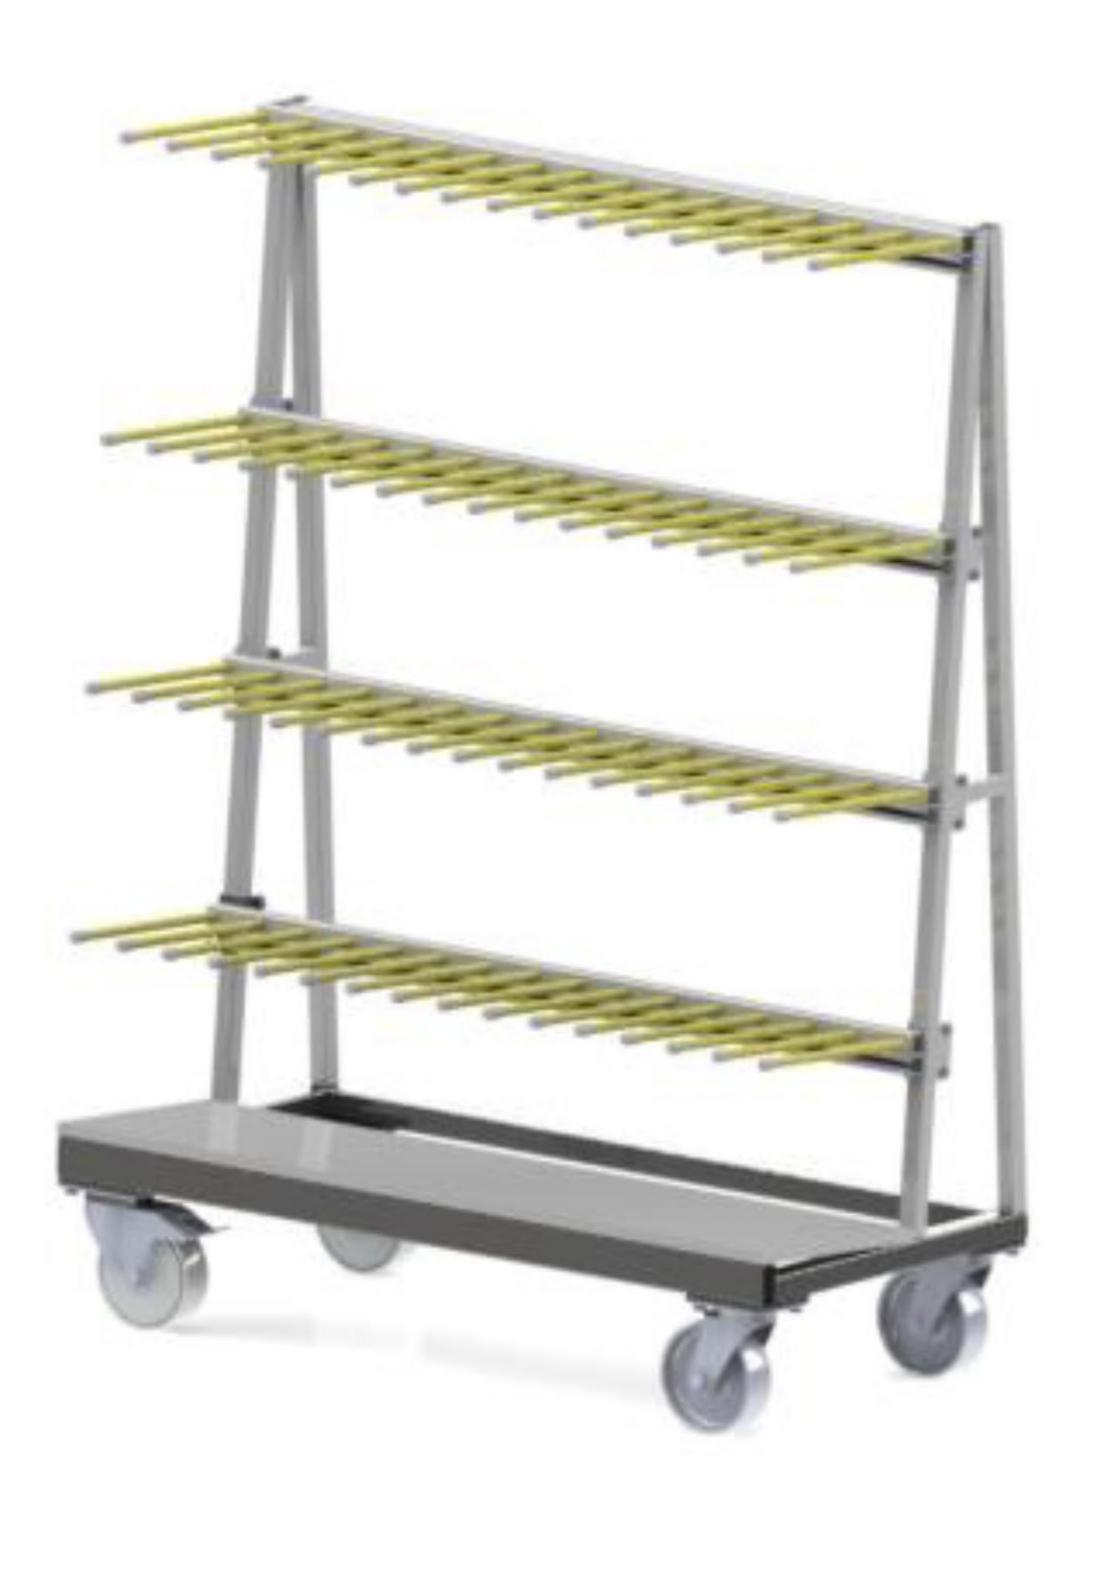

# TROLLEY BEADS HI

Wózek na listwy przyszybowe

Koła z bieżnikiem poliuretanowym (opcja)

01 Grzebień górny (opcja)

02

Wózek jednostronny, przeznaczony do pionowego transportu listew przyszybowych Przegroda - pręt stalowy w otulinie z miękkiego PCV Podstawa wózka z blachy Cztery poliamidowe koła skrętne, w tym dwa z hamulcem Wykończenie powierzchni : RAL 7035

## TROLLEY BEADS HI

Wózek na listwy przyszybowe

**01** dopłata za koła z bieżnikiem poliuretanowym 4 szt. 02

grzebień górny

### 05

malowanie standardowo RAL 7035, opcjonalnie malowanie na dowolny kolor z palety RAL

| WYMIARY                                     |                    |
|---------------------------------------------|--------------------|
| Długość                                     | zależna od typu    |
| Szerokość                                   | 600 mm             |
| Wysokość                                    | 1662 mm            |
| Nośność                                     | 150 kg             |
| WERSJE                                      |                    |
| Długość 1520 mm                             | 20 przegród 50 mm  |
| Długość 1910 mm                             | 15 przegród 100 mm |
| Długość 1500 mm                             | 10 przegród 120 mm |
| OPCJE                                       |                    |
| Dopłata za koła z bieżnikiem poliuretanowym | 4 szt.             |
| Grzebień górny                              |                    |
| Stalowy uchwyt na dokumentację              |                    |
| Malowana numeracja wózka                    |                    |