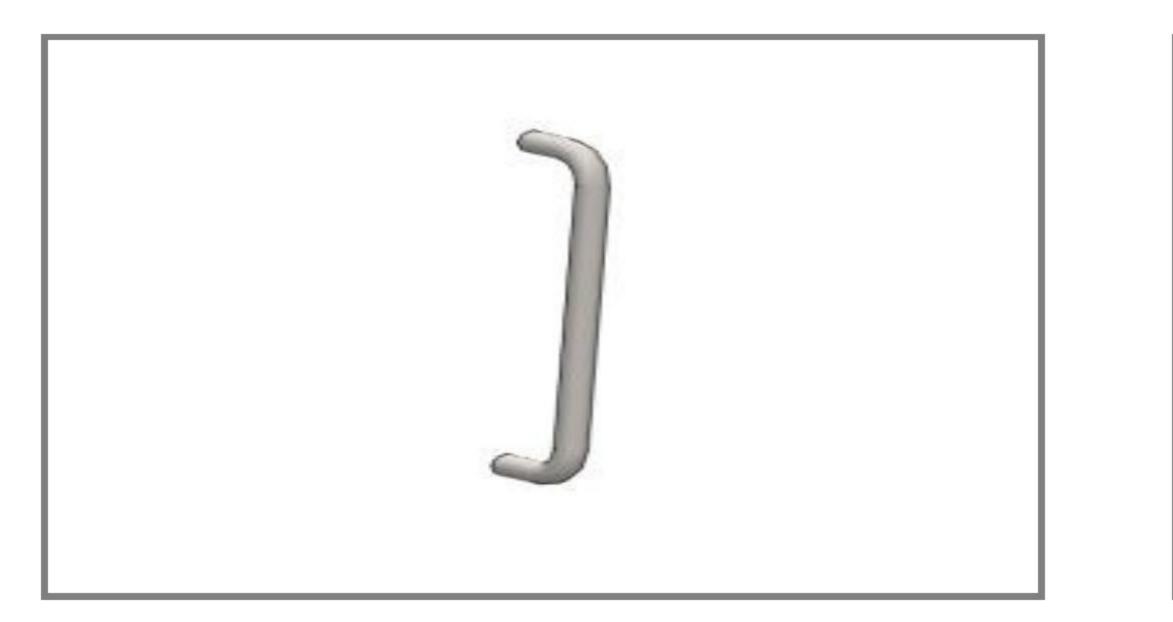

03

Uchwyt transportowy (opcja)

Wykończenie półek gumą, 04 skleją lub filcem (opcja)

Malowanie według 05 palety RAL (opcja)

Rysunki są pokazane wyłącznie w celach informacyjnych

#### 03

stalowy uchwyt transportowy w otulinie gumowej