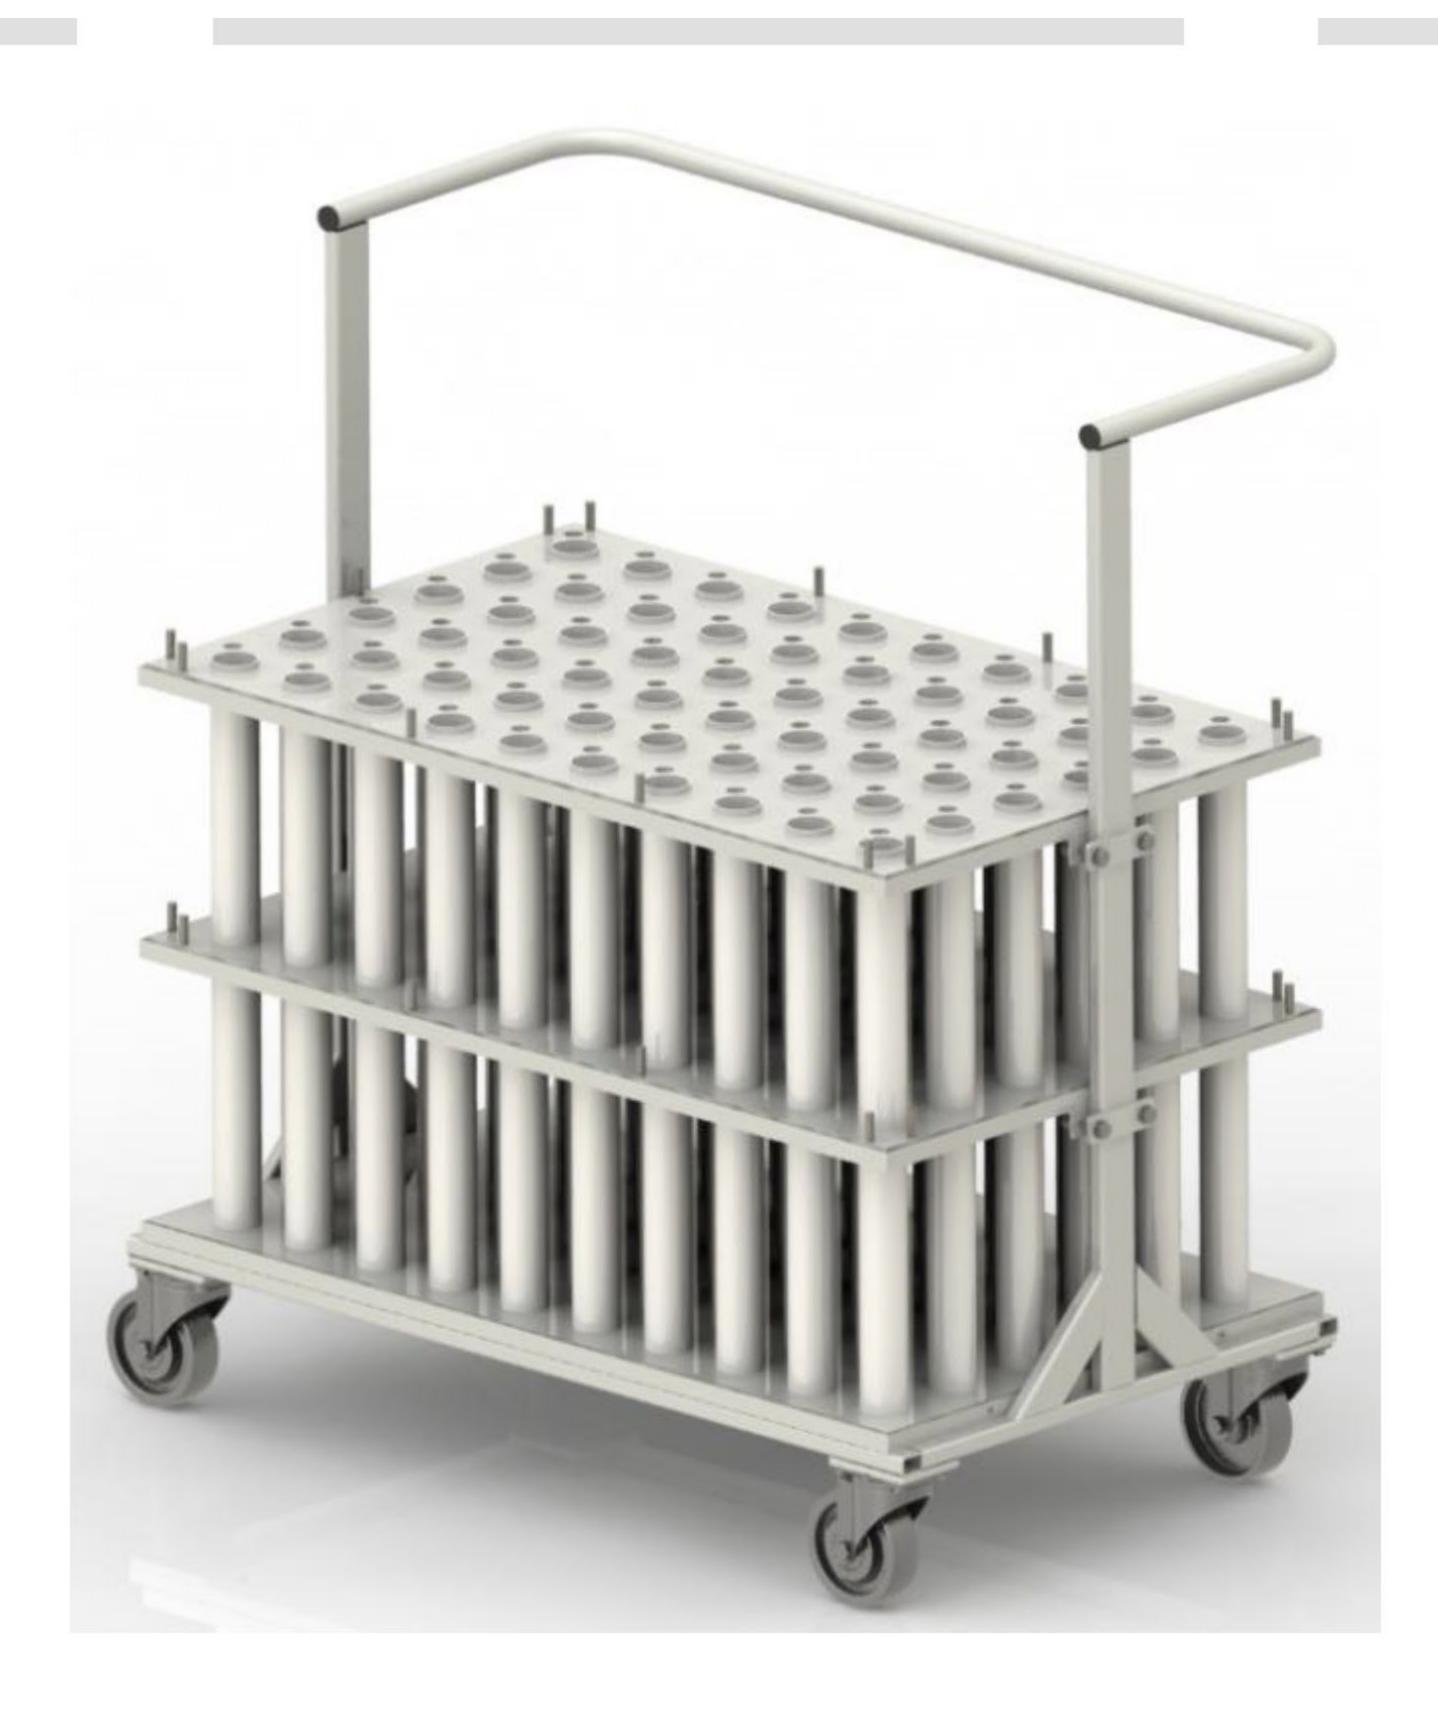

## TRAXS HARDWARE TUBE

Wózek na okucia

O1
stalowy uchwyt
na
dokumentację

02 kółka za bieżnikiem poliuretanowym O3
stalowy uchwyt
transportowy w
otulinie gumowej

04
malowana
numeracja wózka
lub wszystkich
przegród

malowanie standardowo RAL 7035, opcjonalnie malowanie na dowolny kolor z palety RAL

| WYMIARY                                     |                            |
|---------------------------------------------|----------------------------|
| Długość                                     | 1080 mm                    |
| Szerokość                                   | 712 mm                     |
| Wysokość                                    | 1210 mm                    |
| Nośność                                     | 100 kg                     |
| WERSJE                                      |                            |
| Ø 100 mm                                    | 60 przegród                |
| Ø 150 mm                                    | 24 przegrody               |
| OPCJE                                       |                            |
| Podłoga wykonana ze sklejki                 |                            |
| Dopłata za koła z bieżnikiem poliuretanowym | 4 szt.                     |
| Wykończenie dolnej półki filcem             |                            |
| Stalowy uchwyt na dokumentację              |                            |
| Malowana numeracja wózka                    |                            |
| Malowana numeracja przegród                 |                            |
| Uchwyt transportowy                         | stalowy w otulinie gumowej |
| Dopłata za kolor wg palety RAL              |                            |