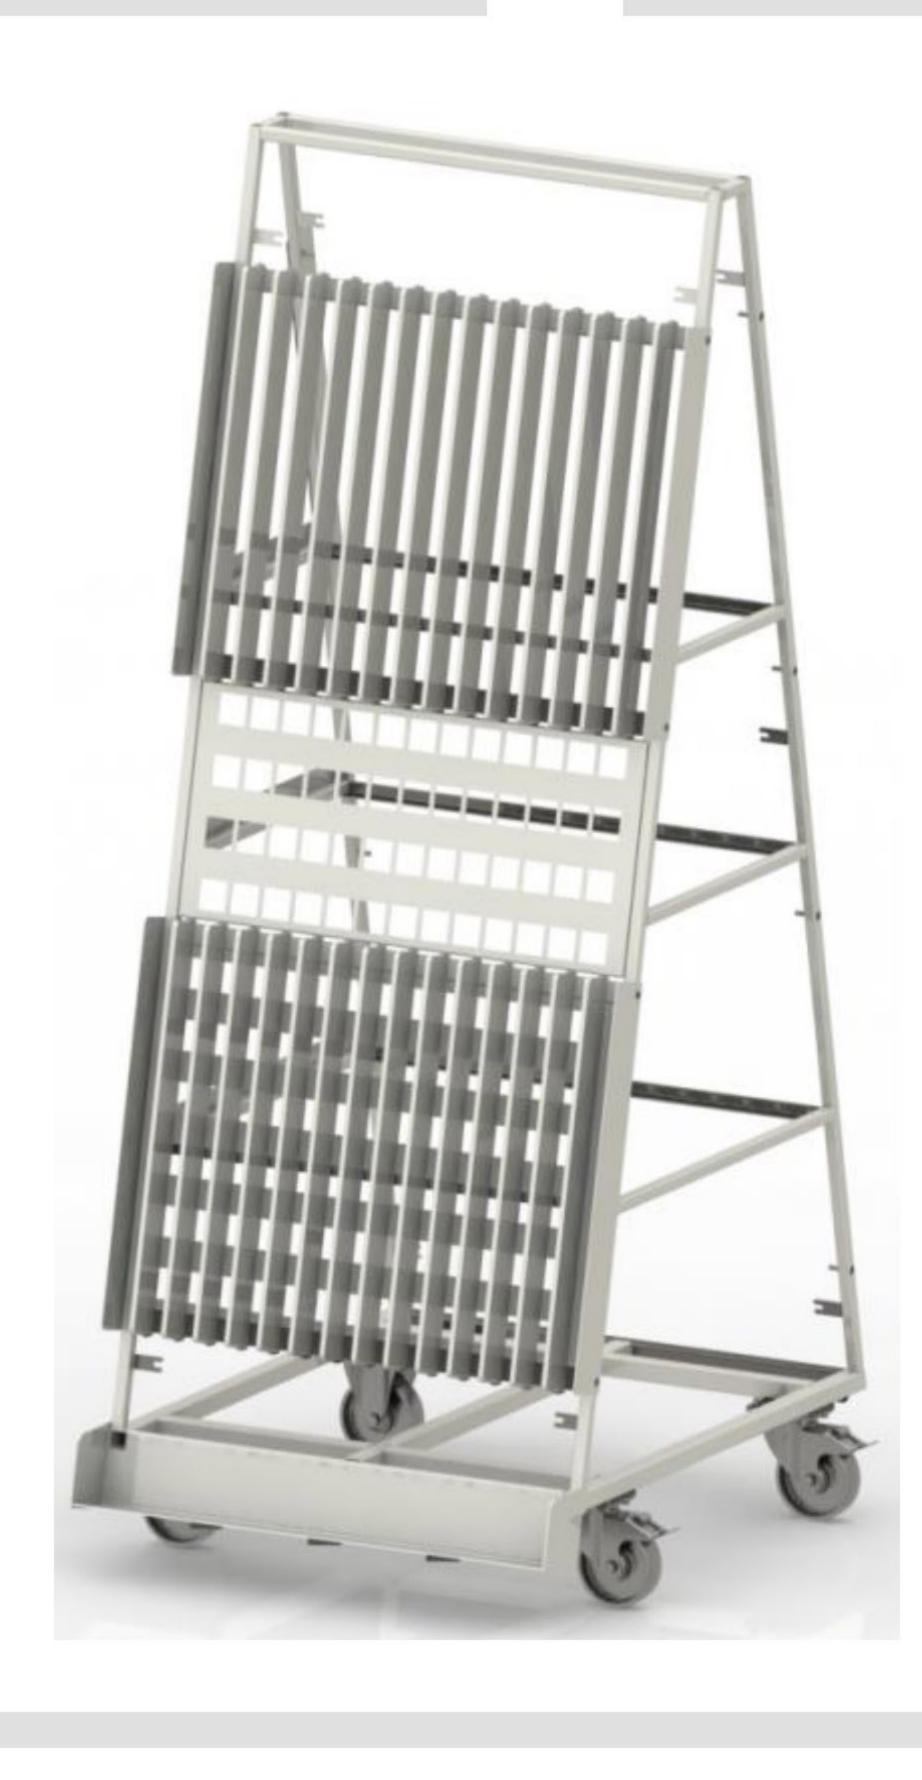

## TRAXS HARDWARE HVY

Wózek na okucia

Półki umożliwiające podział 01 przegrody (opcja)

Kółka z bieżnikiem poliuretanowym (opcja)

02

Wózek do transportu i segregacji okuć oraz pozostałych elementów niezbędnych do kompletnego okucia ram
Cztery poliamidowe koła skrętne, w tym dwa z hamulcem
Półki wykonane z blachy ocynkowanej
Półki poziome do skonfigurowania co 200 mm
Wykończenie powierzchni: RAL 7035

03

Uchwyt transportowy (opcja)

Malowana numeracja wózka lub półek (opcja)

23

04

Rysunki są pokazane wyłącznie w celach informacyjnych

Malowanie według palety RAL (opcja)

05

## TRAXS HARDWARE HVY

Wózek na okucia

01

półka pozioma z blachy lub sklejki umożliwiająca podział przegrody (max 8 półek na przegrodę) 02

kółka za bieżnikiem poliuretanowym 03

stalowy uchwyt transportowy w otulinie gumowej 04

malowana numeracja wózka lub wszystkich przegród 05

malowanie standardowo RAL 7035, opcjonalnie malowanie na dowolny kolor z palety RAL

| WYMIARY                                                                                                 |                               |
|---------------------------------------------------------------------------------------------------------|-------------------------------|
| Długość                                                                                                 | 1002 mm                       |
| Szerokość                                                                                               | 1125 mm                       |
| Wysokość                                                                                                | 2044 mm                       |
| Nośność                                                                                                 | 200 kg                        |
| WERSJE                                                                                                  |                               |
| TROCK XS wózek na okucia jednostronny                                                                   | 6 przegród z blachy 100 mm    |
| TROCK XS wózek na okucia jednostronny                                                                   | 6 przegród ze sklejki 100 mm  |
| TROCK S wózek na okucia dwustronny                                                                      | 12 przegród z blachy 100 mm   |
| TROCK S wózek na okucia dwustronny                                                                      | 12 przegród ze sklejki 100 mm |
| OPCJE                                                                                                   |                               |
| Pozioma półka wykonana z blachy lub sklejki, umożliwiająca podział przegrody (max 8 półek na przegrodę) |                               |
| Dopłata za koła z bieżnikiem poliuretanowym                                                             | 4 szt.                        |
| Stalowy uchwyt na dokumentację                                                                          |                               |
| Malowana numeracja wózka                                                                                |                               |
| Malowana numeracja przegród                                                                             |                               |
| Uchwyt transportowy                                                                                     | stalowy w otulinie gumowej    |
| Dopłata za kolor wg palety RAL                                                                          |                               |