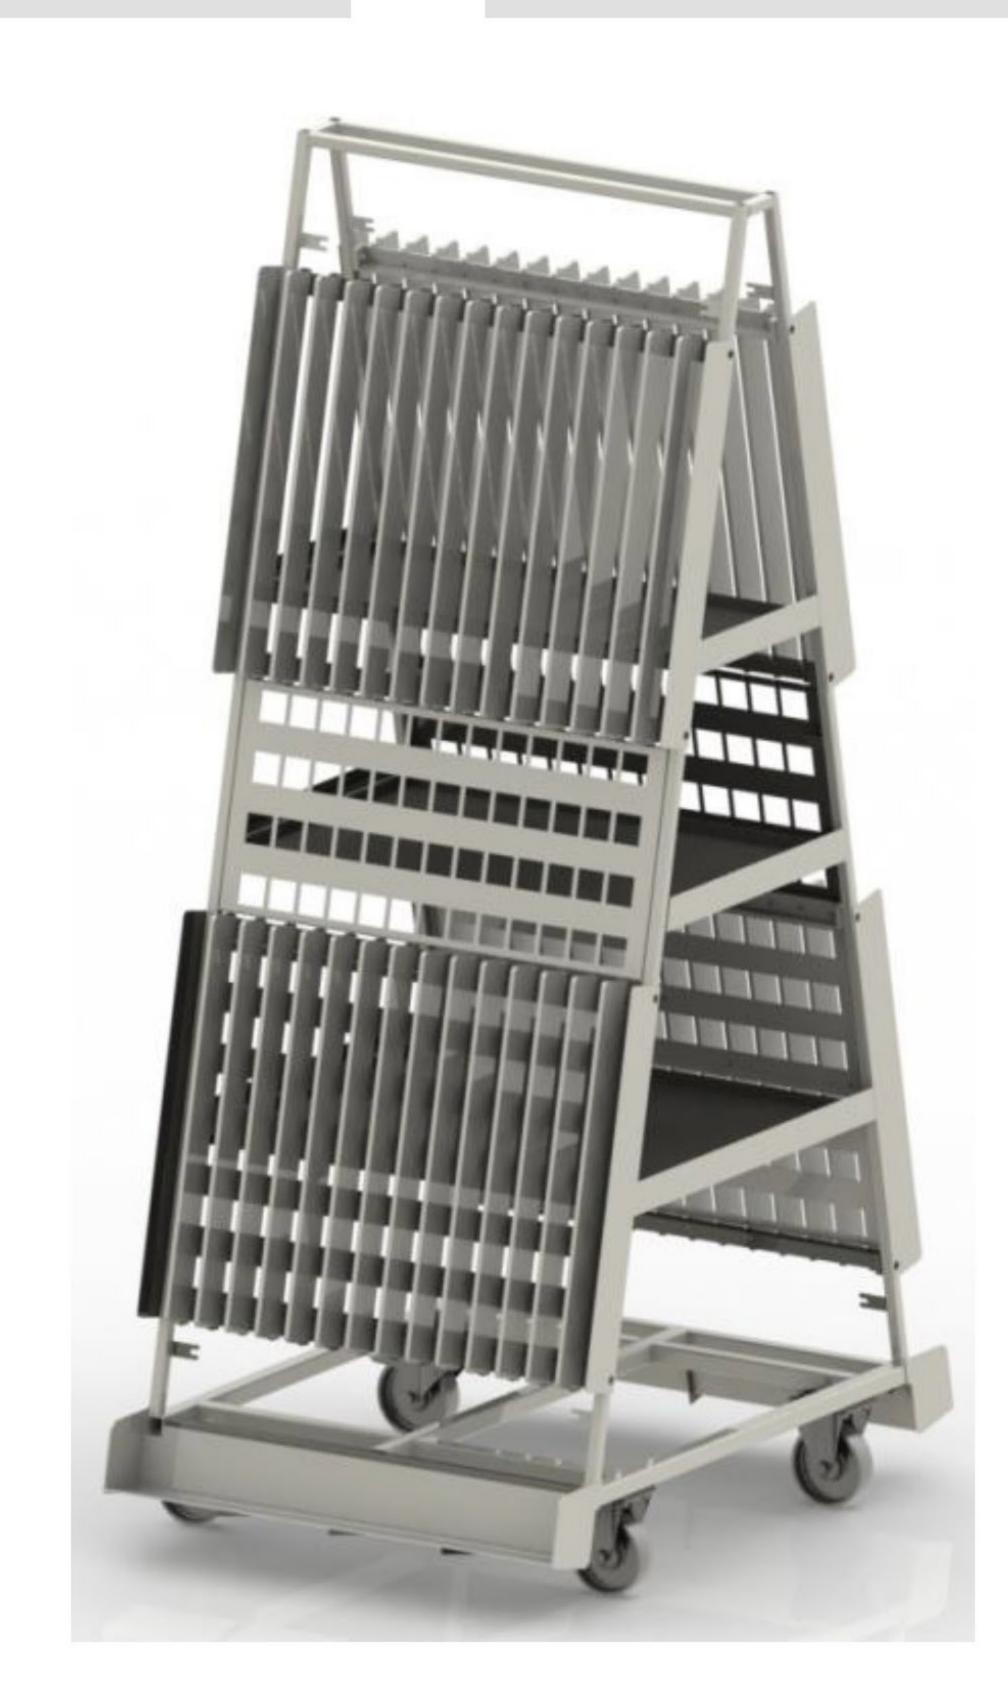

## TRAXS HARDWARE HVY

Wózek na okucia

01

półka pozioma z blachy lub sklejki umożliwiająca podział przegrody (max 8 półek na przegrodę) 02

kółka za bieżnikiem poliuretanowym 03

stalowy uchwyt transportowy w otulinie gumowej 04

malowana numeracja wózka lub wszystkich przegród 05

malowanie standardowo RAL 7035, opcjonalnie malowanie na dowolny kolor z palety RAL

| WYMIARY                                                                                                 |                               |
|---------------------------------------------------------------------------------------------------------|-------------------------------|
| Długość                                                                                                 | 1002 mm                       |
| Szerokość                                                                                               | 1125 mm                       |
| Wysokość                                                                                                | 2044 mm                       |
| Nośność                                                                                                 | 200 kg                        |
| WERSJE                                                                                                  |                               |
| TROCK XS wózek na okucia jednostronny                                                                   | 6 przegród z blachy 100 mm    |
| TROCK XS wózek na okucia jednostronny                                                                   | 6 przegród ze sklejki 100 mm  |
| TROCK S wózek na okucia dwustronny                                                                      | 12 przegród z blachy 100 mm   |
| TROCK S wózek na okucia dwustronny                                                                      | 12 przegród ze sklejki 100 mm |
| OPCJE                                                                                                   |                               |
| Pozioma półka wykonana z blachy lub sklejki, umożliwiająca podział przegrody (max 8 półek na przegrodę) |                               |
| Dopłata za koła z bieżnikiem poliuretanowym                                                             | 4 szt.                        |
| Stalowy uchwyt na dokumentację                                                                          |                               |
| Malowana numeracja wózka                                                                                |                               |
| Malowana numeracja przegród                                                                             |                               |
| Uchwyt transportowy                                                                                     | stalowy w otulinie gumowej    |
| Dopłata za kolor wg palety RAL                                                                          |                               |