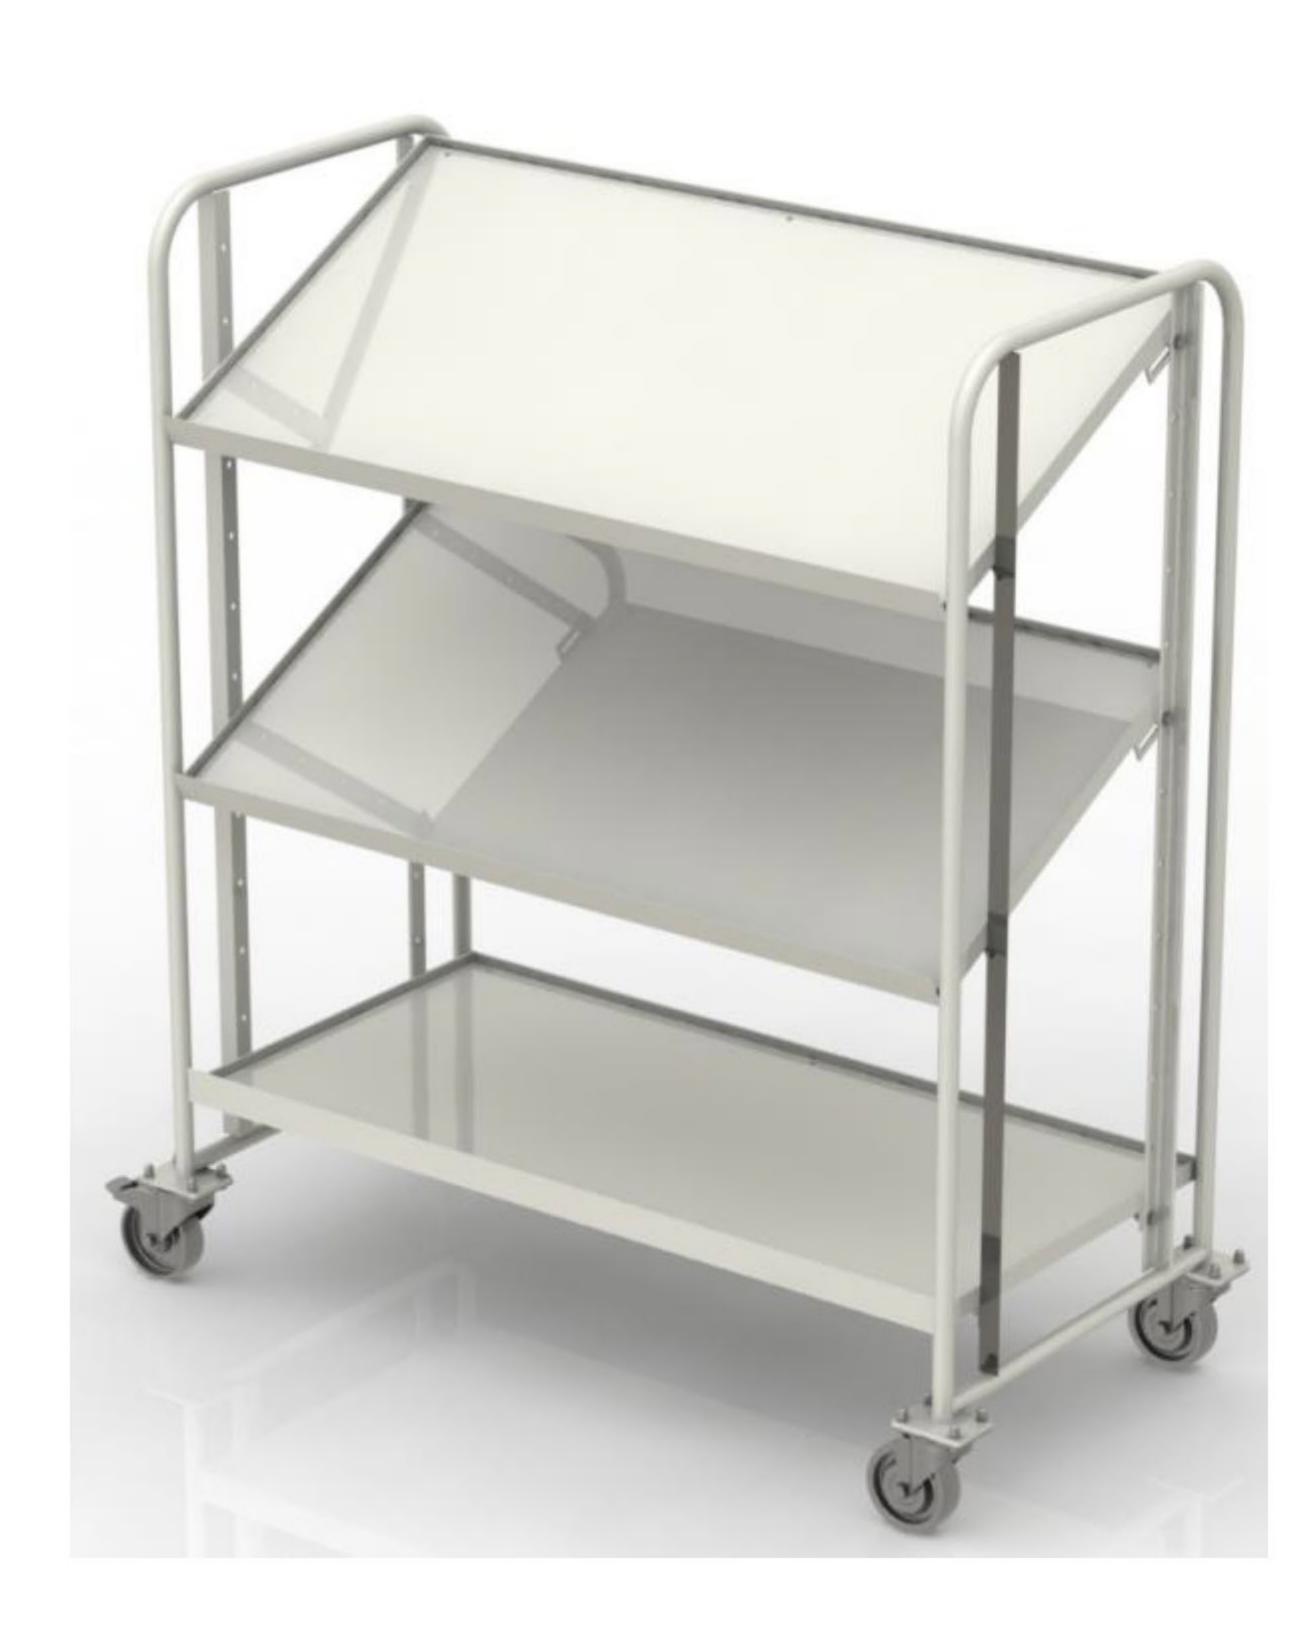

## TRAXS MANO

Wózek na dokumentacje, kuwety

01

dodatkowa półka środkowa o regulowanym kącie 02

dodatkowa półka środkowa pozioma, wysuwana 03

stalowy uchwyt transportowy w otulinie gumowej 04

malowana numeracja wózka lub wszystkich półek 05

malowanie standardowo RAL 7035, opcjonalnie malowanie na dowolny kolor z palety RAL

| Długość                                      | 1310 mm                    |
|----------------------------------------------|----------------------------|
| Szerokość<br>Wysokość                        | 637 mm<br>1567 mm          |
|                                              |                            |
| OPCJE                                        |                            |
| Dodatkowa półka środkowa o regulowanym kącie |                            |
| Dodatkowa półka środkowa pozioma, wysuwana   |                            |
| Wykończenie dolnej półki filcem              | 5 mm                       |
| Wykończenie dolnej półki gumą                | 5 mm                       |
| Dopłata za koła z bieżnikiem poliuretanowym  | 4 szt.                     |
| Malowana numeracja wózka                     |                            |
| Malowana numeracja półek                     |                            |
| Uchwyt transportowy                          | stalowy w otulinie gumowej |
| Dopłata za kolor wg palety RAL               |                            |