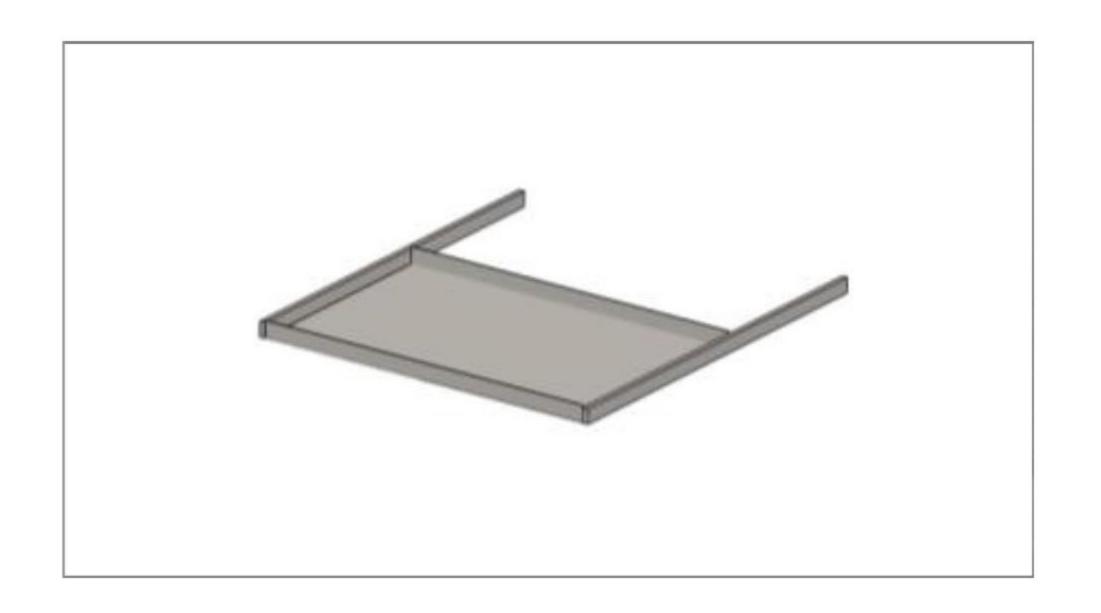

Dodatkowa półka środkowa 01 o regulowanym kącie (opcja)

Dodatkowa półka środkowa 02 wysuwana (opcja)

Półki z regulacją pochylenia Koła poliamidowe, skrętne z hamulcem Wykończenie powierzchni: RAL 7035

Uchwyt transportowy (opcja)

03

Malowana numeracja wózka lub półek (opcja)

23

04

Malowanie według palety RAL (opcja)

05

Rysunki są pokazane wyłącznie w celach informacyjnych