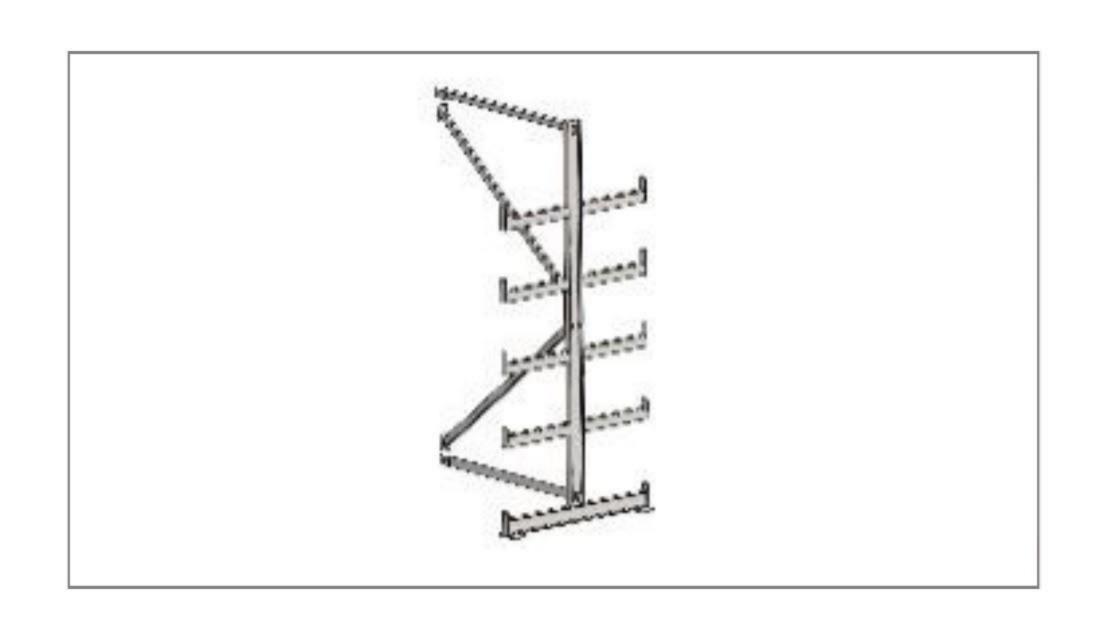

Moduł przedłużający (opcja) 01

Wybór wykończenia półek 02 (opcja)

Regał przeznaczony do poziomego magazynowania profili

Standard: 3 poziomy, 3 podpory Długość ramion: 600 mm

Wykończenie powierzchni: RAL 7035 Możliwa wersja jednostronna

Malowana numeracja regału (opcja)

23

03

Malowanie według palety RAL (opcja)

RAL

04

Rysunki są pokazane wyłącznie w celach informacyjnych