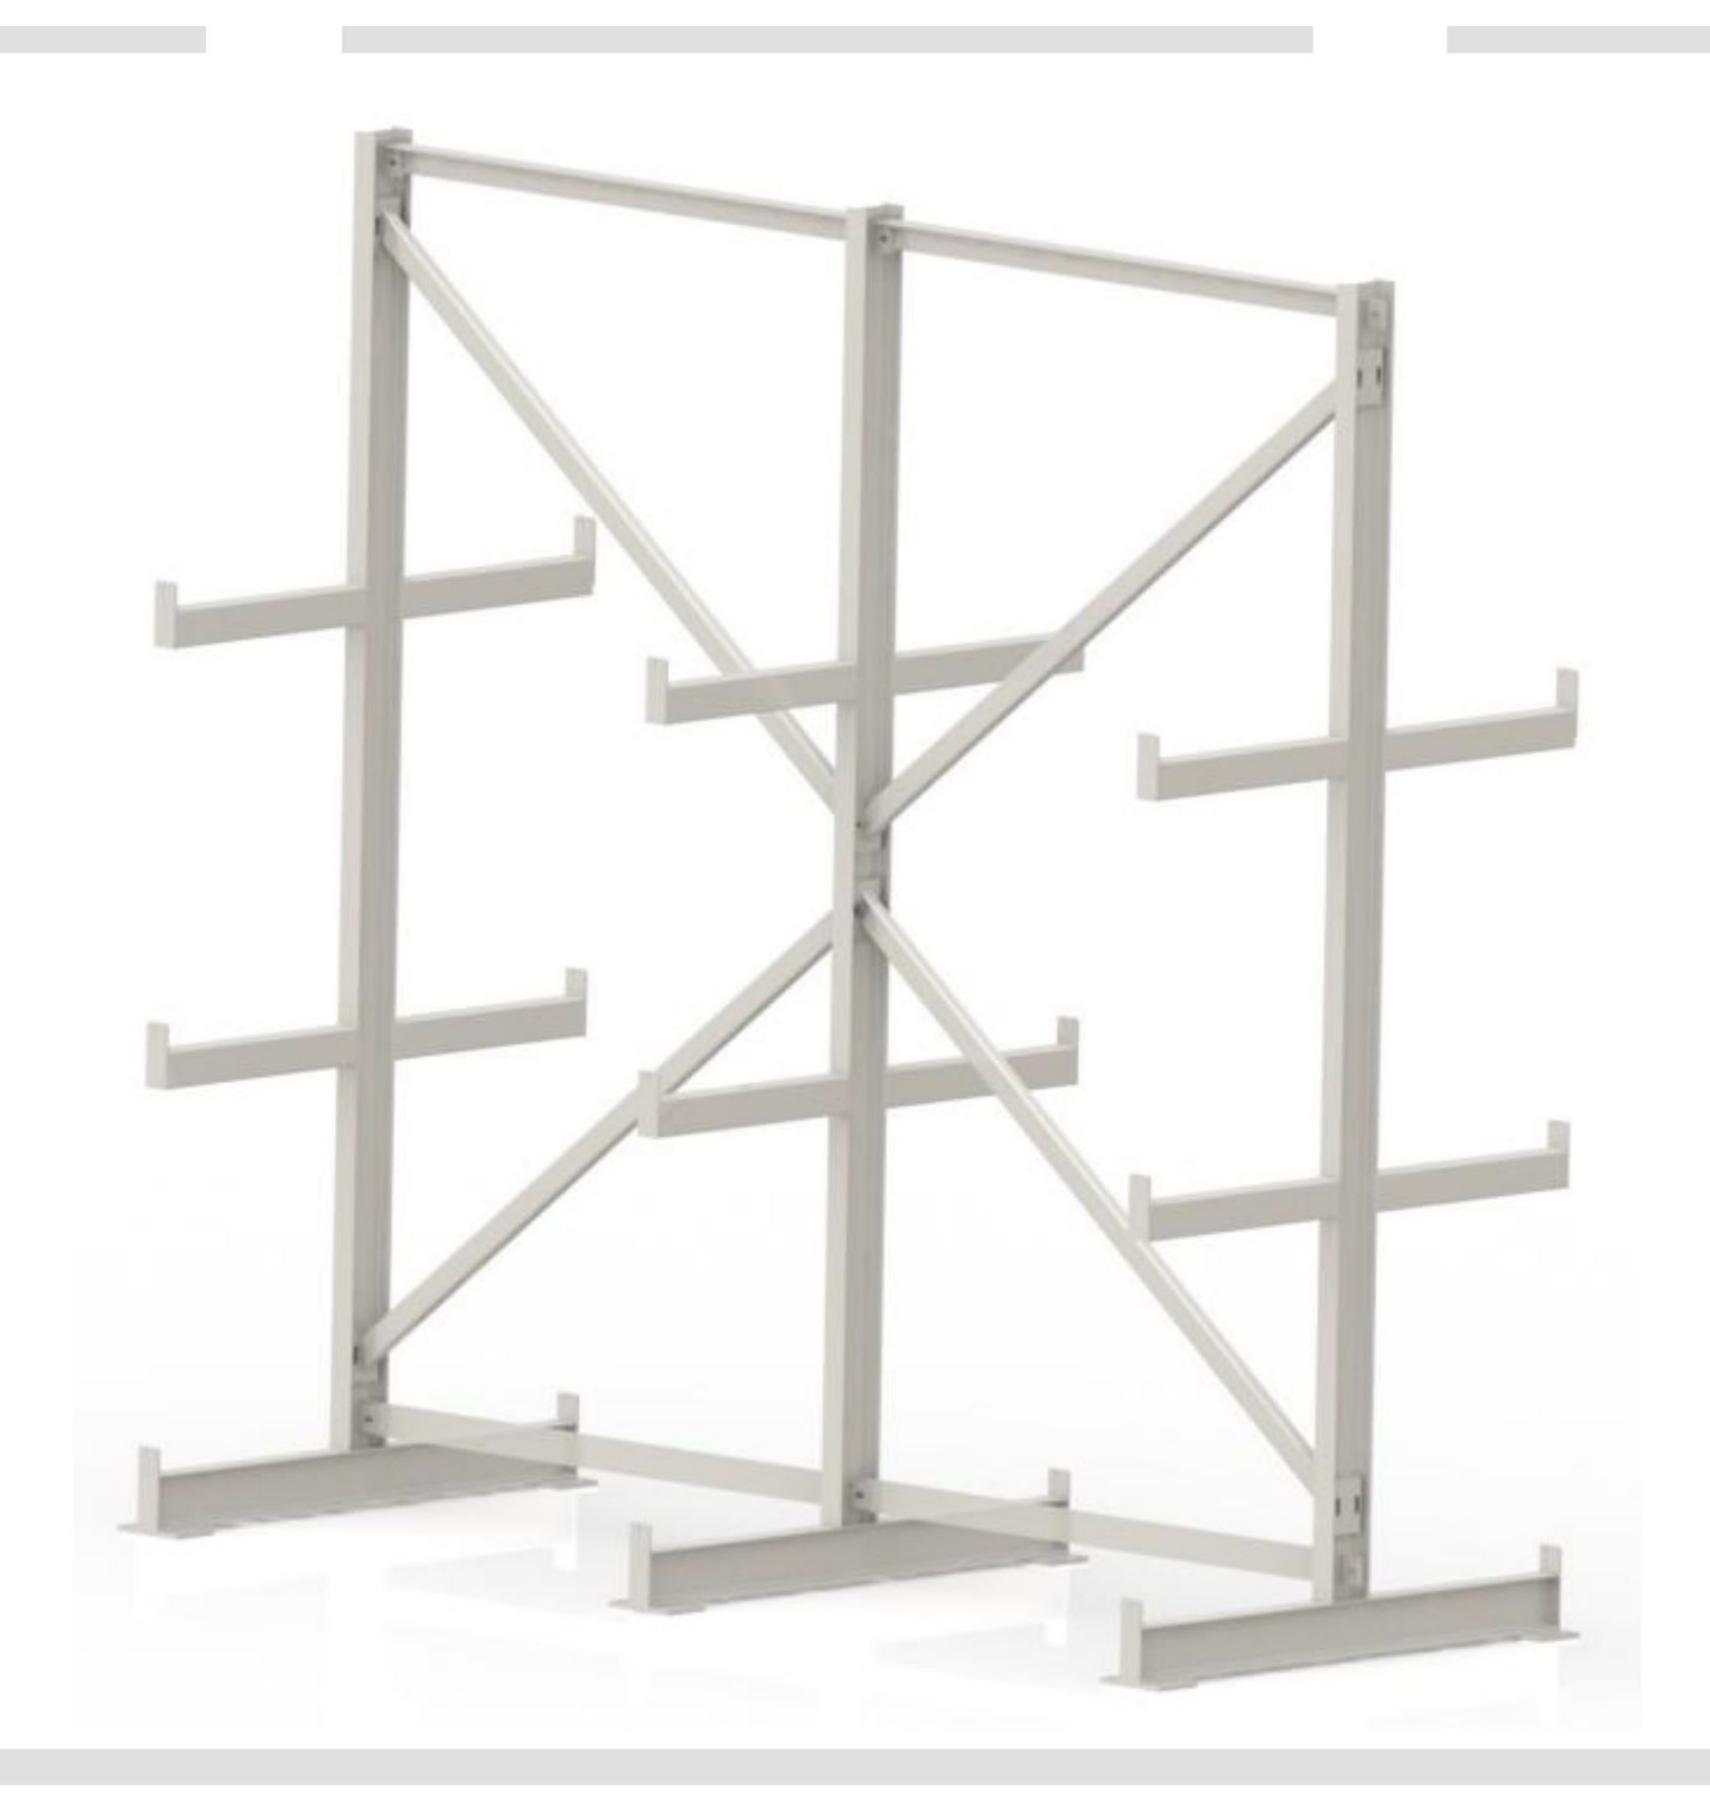

## BUFFER

Regał na profile

01

kompletny moduł przedłużający o 1250 mm 02

wybór wykończenie półek: guma / filc / PVC

03

malowana numeracja regału 04

malowanie standardowo RAL 7035, opcjonalnie malowanie na dowolny kolor z palety RAL

| Długość                |                                              | 2500 mm |
|------------------------|----------------------------------------------|---------|
| Szerokość              |                                              | 1000 mm |
| Wysokość               |                                              | 2500 mm |
| Nośność                |                                              | 200 kg  |
| WERSJE                 |                                              |         |
| Jednostronna           | 3 poziomy wysokość półki 700 mm              |         |
| Jednostronna           | 5 poziomów wysokość półki 420 mm             |         |
| Jednostronna           | 7 poziomów wysokość półki 220 mm             |         |
| Dwustronna             | 3 poziomy wysokość półki 700 mm              |         |
| Dwustronna             | 5 poziomów wysokość półki 420 mm             |         |
| Dwustronna             | 7 poziomów wysokość półki 220 mm             |         |
| OPCJE                  |                                              |         |
| Kompletny moduł prze   | edłużający o 1250 mm                         |         |
| Wykończenie półki gu   | ıma 5mm, kolor czarny                        |         |
| Wykończenie półki filo | c 3mm, kolor biały                           |         |
| Wykończenie półki P\   | VC 5mm, paski poliamidowe mocowane na wkręty |         |
| Malowana numeracja     | regału                                       |         |
| Malowanie na dowoln    | ny kolor z palety RAL                        |         |