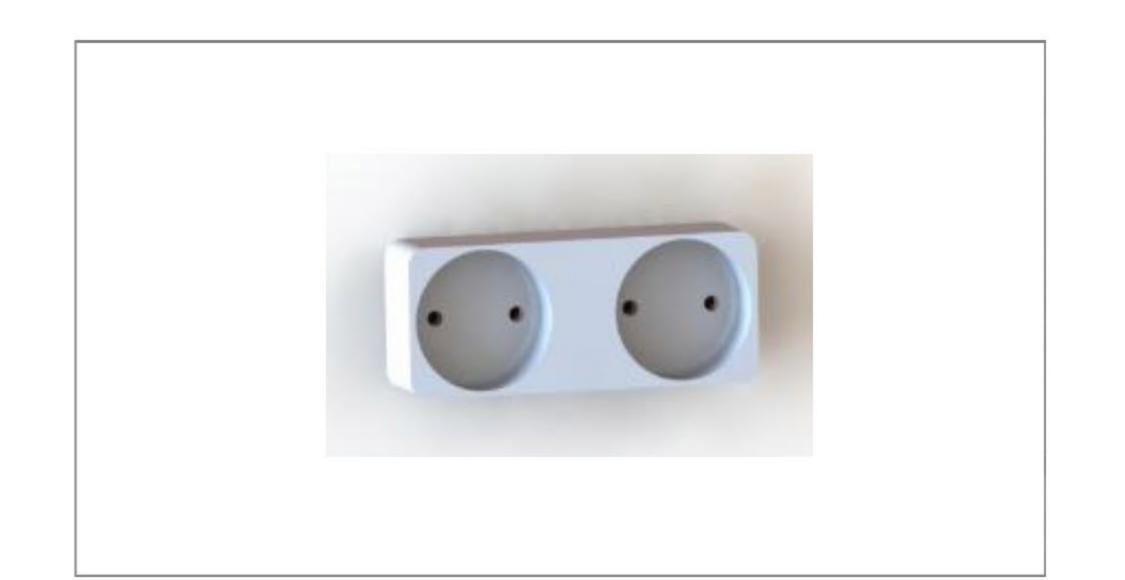

Złącze elektryczne (opcja)

02

01

Złącze pneumatyczne (opcja)

Stół montażowy, obrotowy jezdny
Ramiona regulowane w zakresie 1400 - 2200mm
W standardzie powierzchnia robocza wykończona profilem ślizgowym
Cztery koła skrętne, poliamidowe z hamulcem
Wykończenie powierzchni: RAL 7035

## TABLO SEAL BENCH

Stół do montażu uszczelek

01

przyłącze pneumatyczne, zawiera trzy szybkozłącza

02

przyłącze elektryczne, jedno podwójne gniazdo

03

półka na narzędzia montowana pod blatem, możliwość wykończenia półki gumą 3mm 04