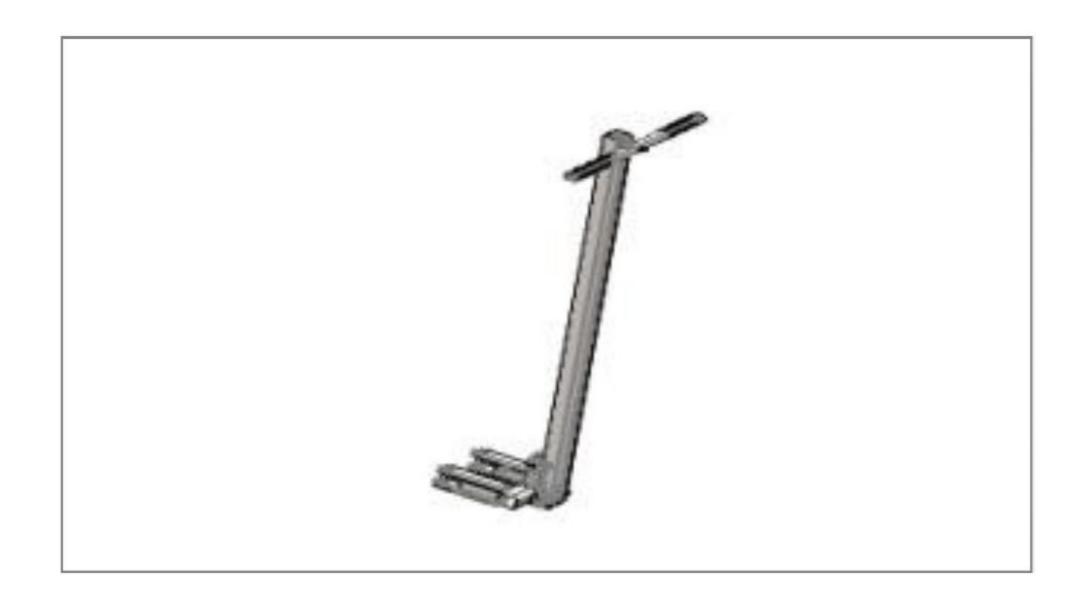

TRAXS GLASS

Wózek do transportu ram okiennych

Dyszel transportowy (opcja)

Uchwyt na dokumentację (opcja)

01

02

Wózek przeznaczony do transportu ramek dystansowych pakietów szklanych Cztery poliamidowe koła skrętne, w tym dwa z hamulcem i dwa z blokadą kierunku Wykończenie powierzchni : RAL 7035

03

Uchwyt transportowy (opcja)

Malowana numeracja wózka lub półek (opcja)

23

Rysunki są pokazane wyłącznie w celach informacyjnych

Malowanie według palety RAL (opcja)

04

05