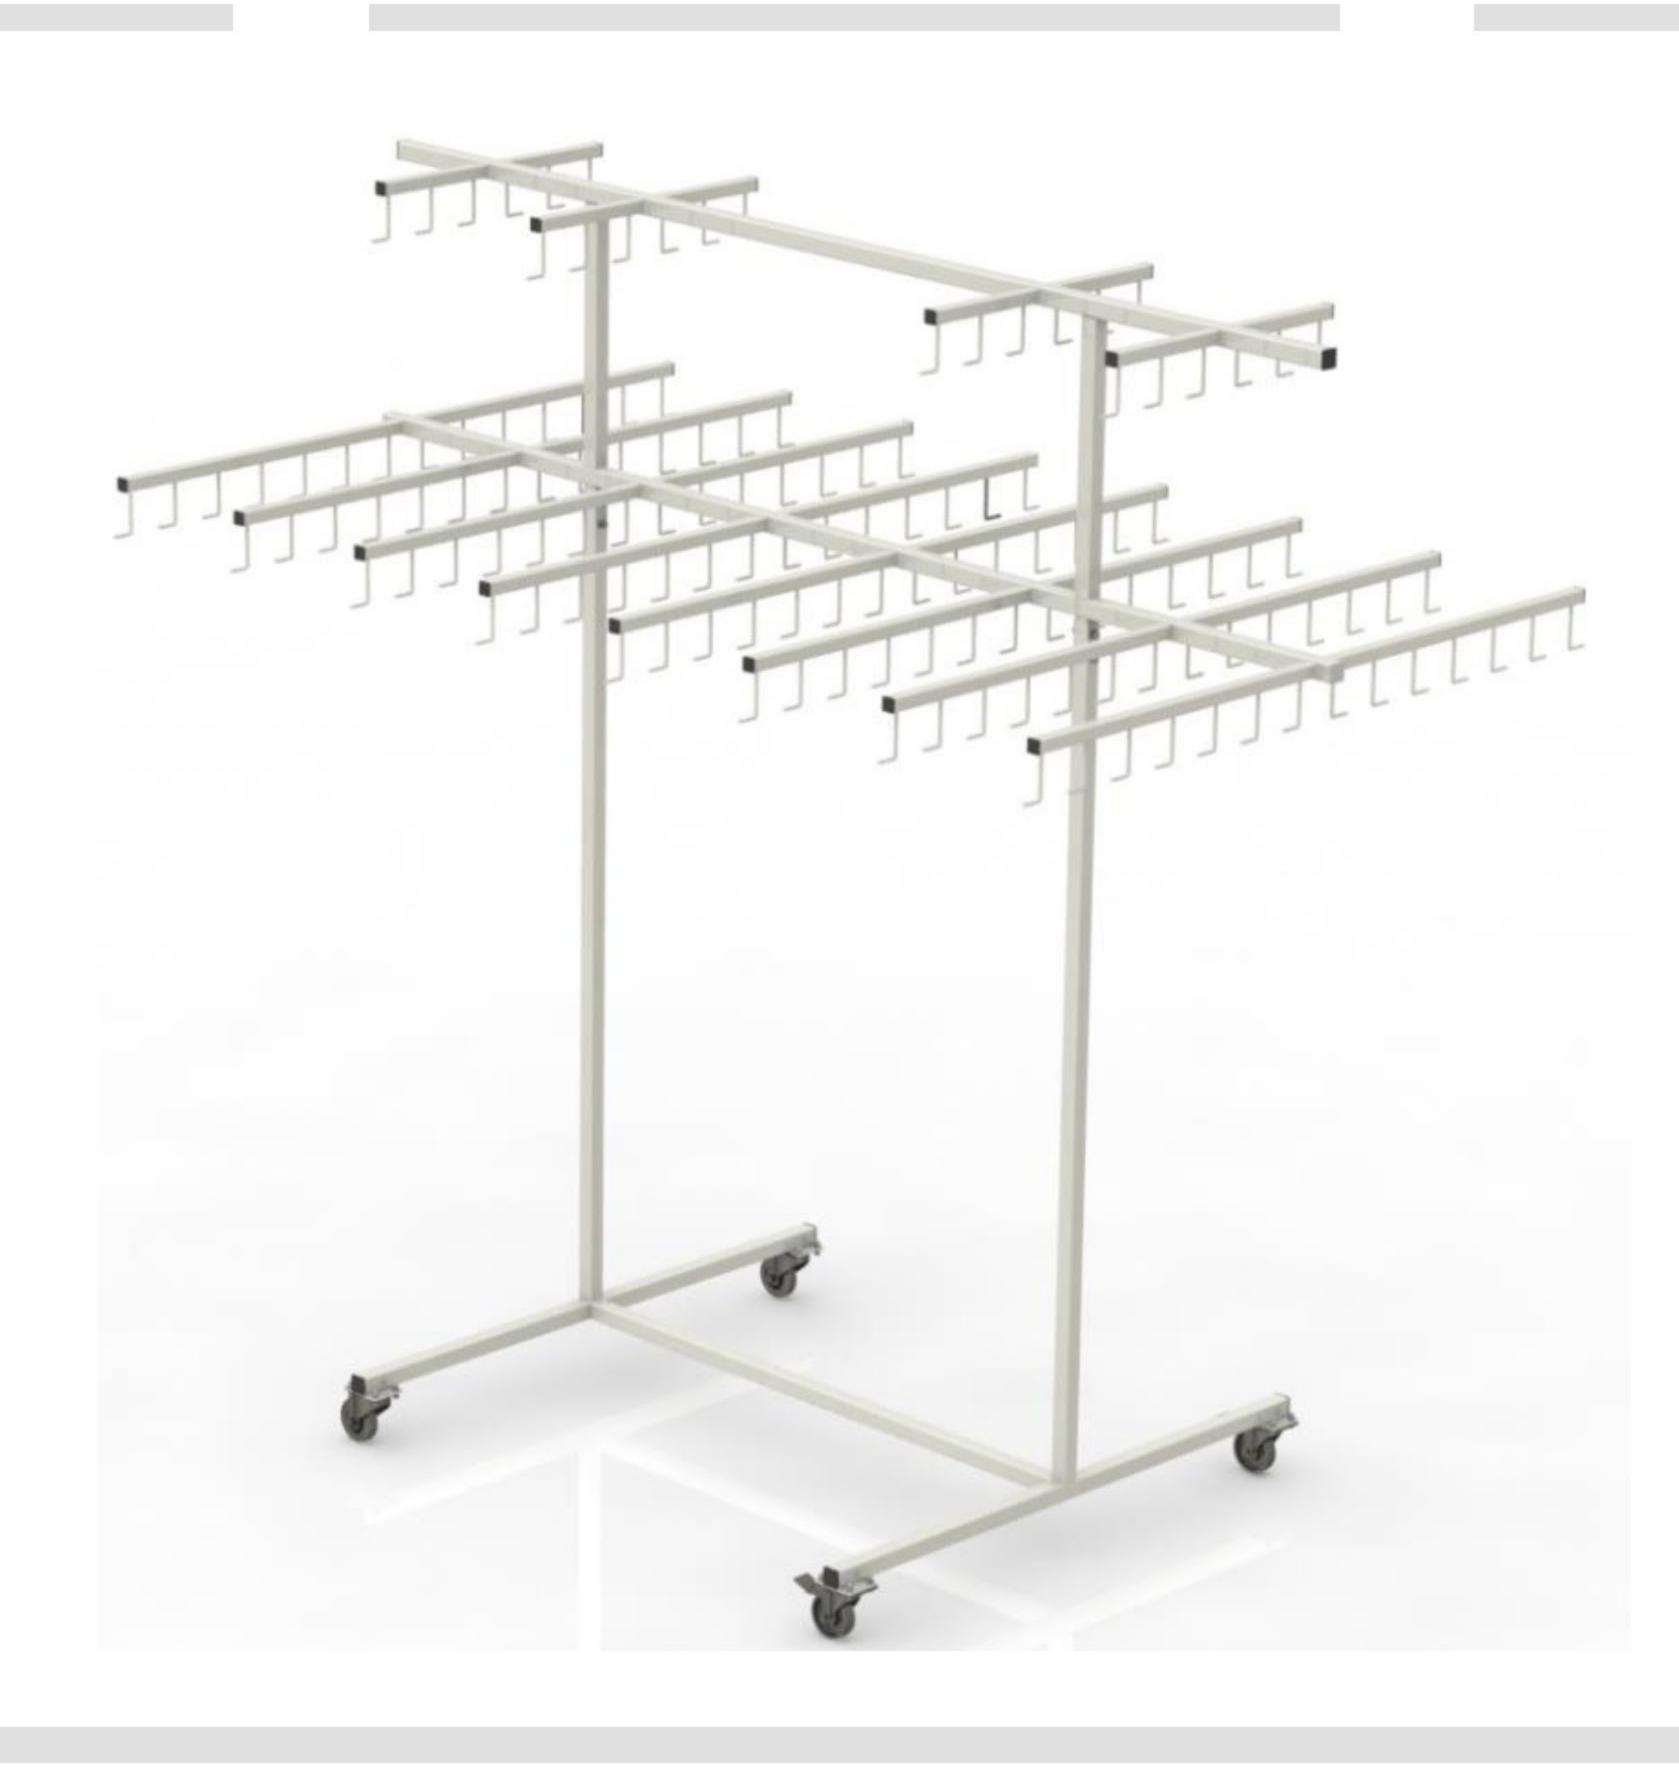

TRAXS GLASS

Wózek do transportu ram okiennych

Dyszel transportowy (opcja)

Uchwyt na dokumentację (opcja)

01

02

Wózek przeznaczony do transportu ramek dystansowych pakietów szklanych Cztery poliamidowe koła skrętne, w tym dwa z hamulcem i dwa z blokadą kierunku Wykończenie powierzchni : RAL 7035

## TRAXS GLASS

Wózek do transportu ram okiennych

01

dyszel transportowy 02

uchwyt na dokumentację 03

stalowy uchwyt transportowy w otulinie gumowej 04

malowana numeracja wózka lub wszystkich zawiesi 05

malowanie standardowo RAL 7035, opcjonalnie malowanie na dowolny kolor z palety RAL

| WYMIARY                                     |         |
|---------------------------------------------|---------|
| Długość                                     | 2800 mm |
| Szerokość                                   | 1650 mm |
| Wysokość                                    | 2700 mm |
| Nośność                                     | 150 kg  |
| OPCJE                                       |         |
| Stalowy dyszel transportowy                 |         |
| Dopłata za koła z bieżnikiem poliuretanowym | 4 szt.  |
| Stalowy uchwyt na dokumentację              |         |
| Malowana numeracja wózka                    |         |
| Malowana numeracja zawiesi                  |         |
| Dopłata za kolor wg palety RAL              |         |