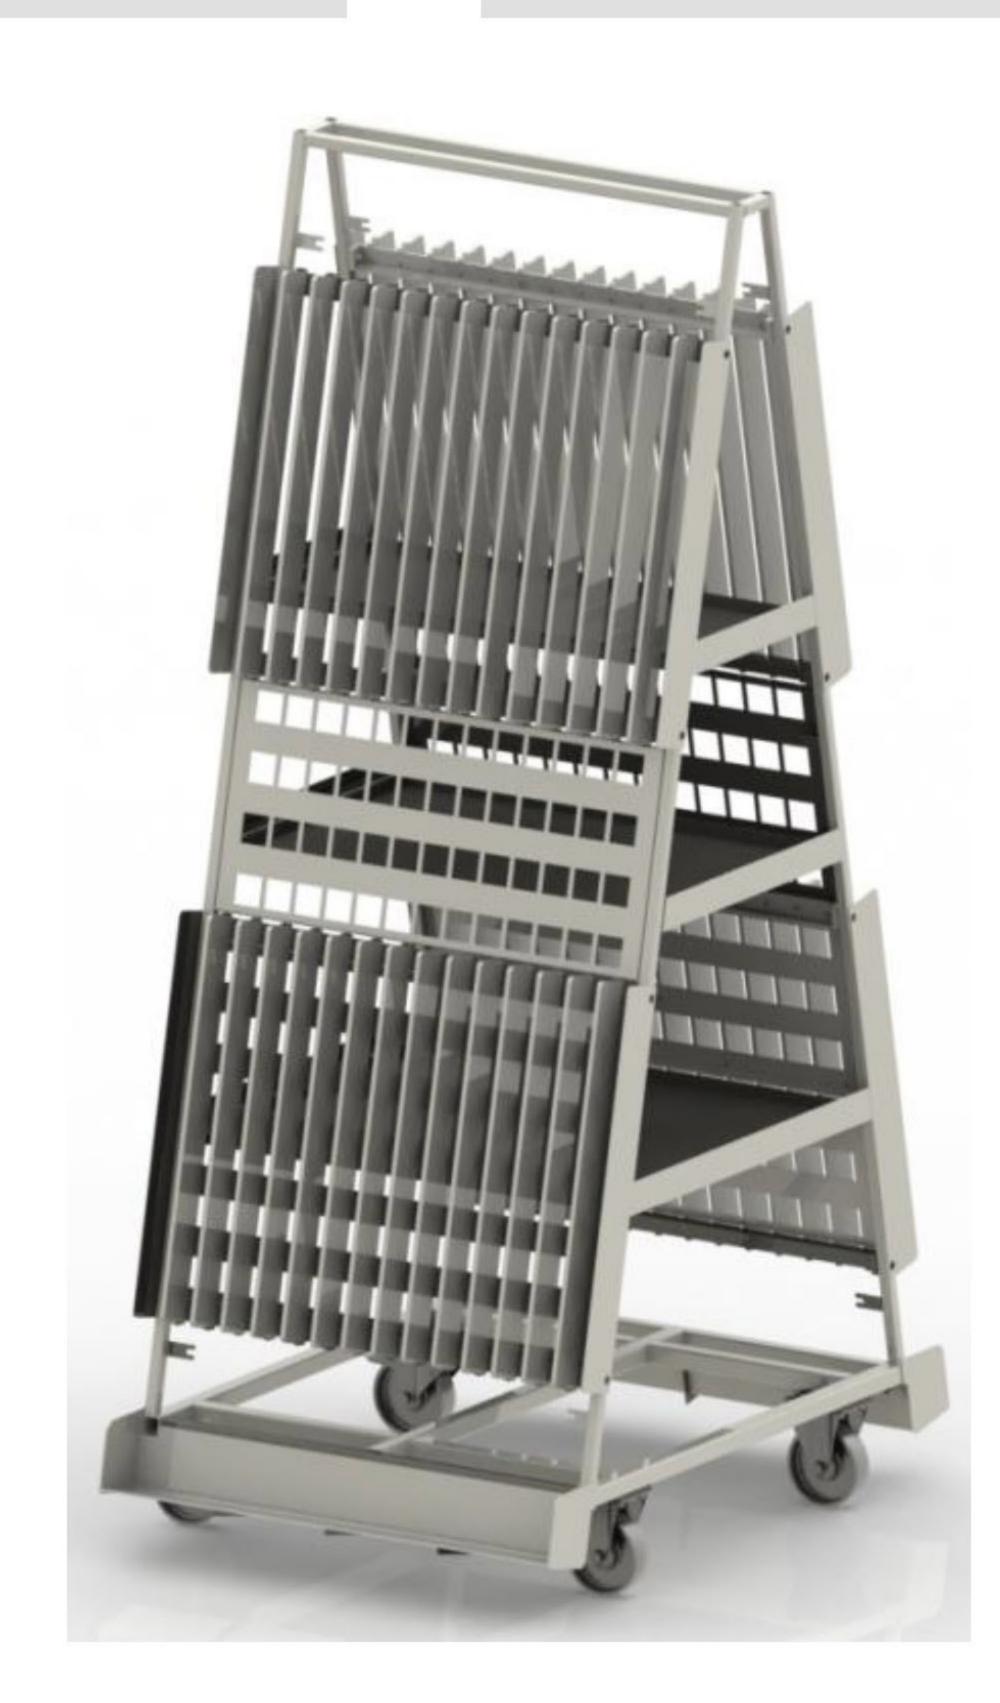

## TRAXS HARDWARE

Wózek na okucia

Półki umożliwiające podział 01 przegrody (opcja)

Kółka z bieżnikiem poliuretanowym (opcja)

02

Wózek do transportu i segregacji okuć oraz pozostałych elementów niezbędnych do kompletnego okucia ram
Cztery poliamidowe koła skrętne, w tym dwa z hamulcem
Półki wykonane z blachy ocynkowanej
Półki poziome do skonfigurowania co 200 mm
Wykończenie powierzchni: RAL 7035

03

Uchwyt transportowy (opcja)

Malowana numeracja wózka lub półek (opcja)

23

Rysunki są pokazane wyłącznie w celach informacyjnych

Malowanie według palety RAL (opcja)

04

05

## TRAXS HARDWARE

Wózek na okucia

01

półka pozioma z blachy lub sklejki umożliwiająca podział przegrody (max 8 półek na przegrodę) 02

kółka za bieżnikiem poliuretanowym 03

stalowy uchwyt transportowy w otulinie gumowej 04

malowana numeracja wózka lub wszystkich przegród 05

malowanie standardowo RAL 7035, opcjonalnie malowanie na dowolny kolor z palety RAL

| WYMIARY Długość                                                                                         | 1002 mm                       |
|---------------------------------------------------------------------------------------------------------|-------------------------------|
| Szerokość                                                                                               | 1125 mm                       |
| Wysokość                                                                                                | 2044 mm                       |
| Nośność                                                                                                 | 200 kg                        |
| WERSJE                                                                                                  |                               |
| TROCK XS wózek na okucia jednostronny                                                                   | 6 przegród z blachy 100 mm    |
| TROCK XS wózek na okucia jednostronny                                                                   | 6 przegród ze sklejki 100 mm  |
| TROCK S wózek na okucia dwustronny                                                                      | 12 przegród z blachy 100 mm   |
| TROCK S wózek na okucia dwustronny                                                                      | 12 przegród ze sklejki 100 mm |
| OPCJE                                                                                                   |                               |
| Pozioma półka wykonana z blachy lub sklejki, umożliwiająca podział przegrody (max 8 półek na przegrodę) |                               |
| Dopłata za koła z bieżnikiem poliuretanowym                                                             | 4 szt.                        |
| Stalowy uchwyt na dokumentację                                                                          |                               |
| Malowana numeracja wózka                                                                                |                               |
| Malowana numeracja przegród                                                                             |                               |
| Uchwyt transportowy                                                                                     | stalowy w otulinie gumowej    |
| Dopłata za kolor wg palety RAL                                                                          |                               |