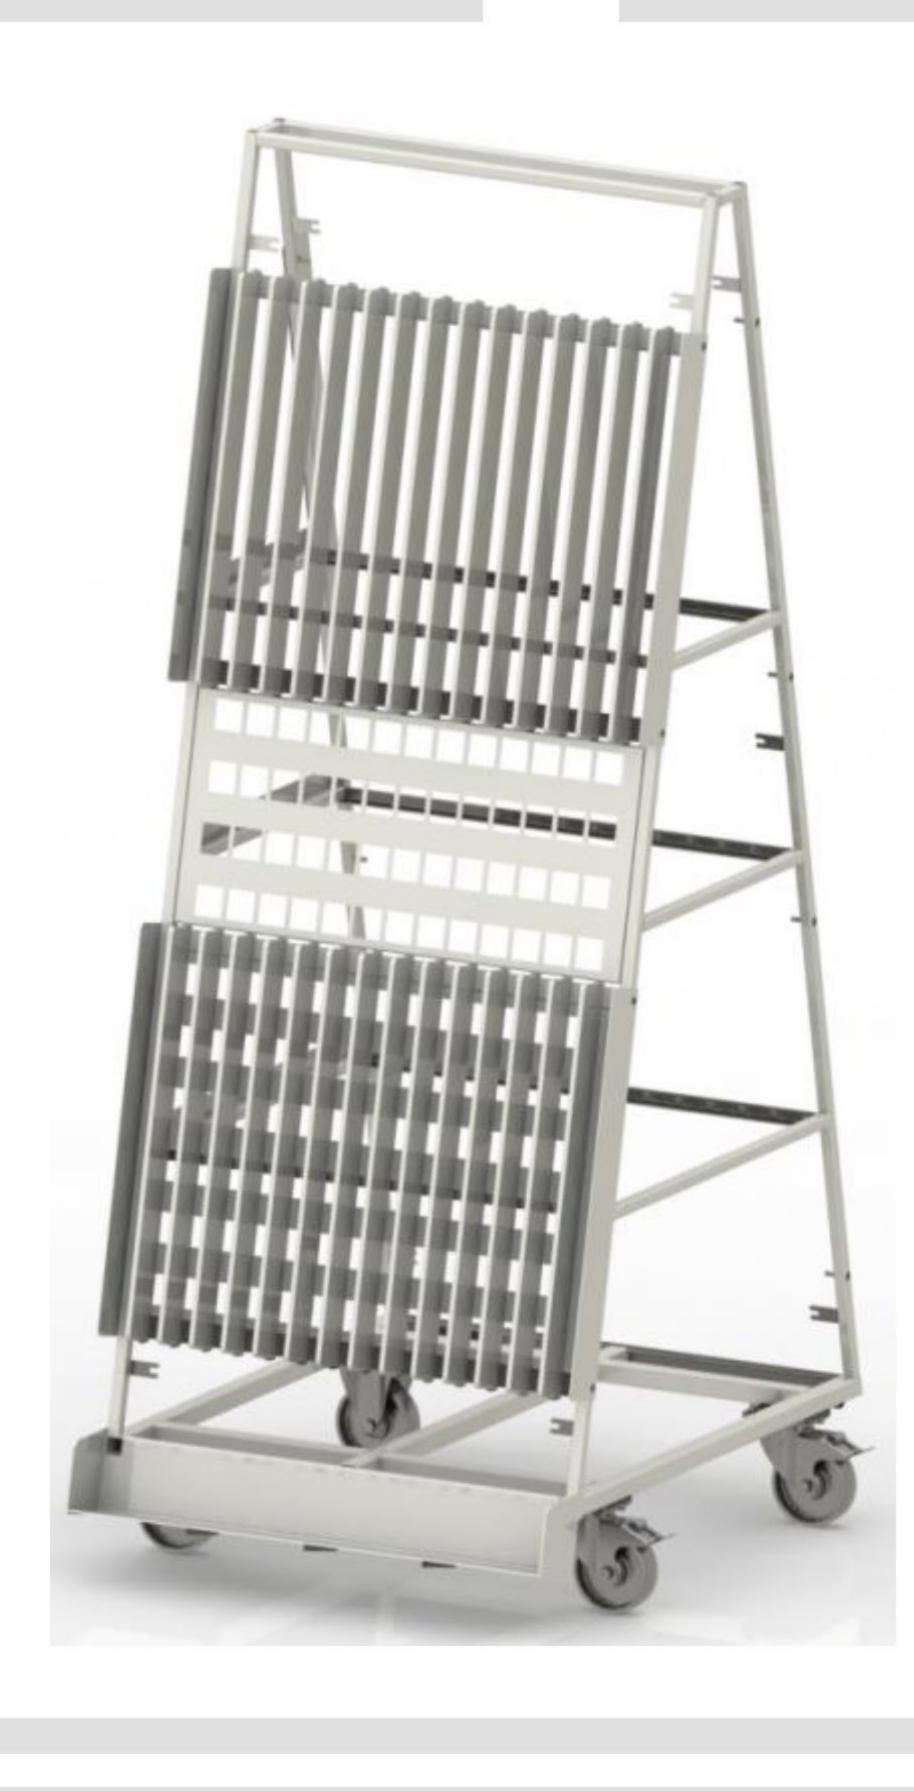

## TRAXS HARDWARE

Wózek na okucia

Półki umożliwiające podział 01 przegrody (opcja)

Kółka z bieżnikiem poliuretanowym (opcja)

02

Wózek do transportu i segregacji okuć oraz pozostałych elementów niezbędnych do kompletnego okucia ram
Cztery poliamidowe koła skrętne, w tym dwa z hamulcem
Półki wykonane z blachy ocynkowanej
Półki poziome do skonfigurowania co 200 mm
Wykończenie powierzchni: RAL 7035

03

Uchwyt transportowy (opcja)

Malowana numeracja wózka lub półek (opcja)

23

Rysunki są pokazane wyłącznie w celach informacyjnych

Malowanie według palety RAL (opcja)

04

05

## TRAXS HARDWARE

Wózek na okucia

01

półka pozioma z blachy lub sklejki umożliwiająca podział przegrody (max 8 półek na przegrodę) 02

kółka za bieżnikiem poliuretanowym 03

stalowy uchwyt transportowy w otulinie gumowej 04

malowana numeracja wózka lub wszystkich przegród 05

malowanie standardowo RAL 7035, opcjonalnie malowanie na dowolny kolor z palety RAL

| WYMIARY Długość                                                                                         | 1002 mm                       |
|---------------------------------------------------------------------------------------------------------|-------------------------------|
| Szerokość                                                                                               | 1125 mm                       |
| Wysokość                                                                                                | 2044 mm                       |
| Nośność                                                                                                 | 200 kg                        |
| WERSJE                                                                                                  |                               |
| TROCK XS wózek na okucia jednostronny                                                                   | 6 przegród z blachy 100 mm    |
| TROCK XS wózek na okucia jednostronny                                                                   | 6 przegród ze sklejki 100 mm  |
| TROCK S wózek na okucia dwustronny                                                                      | 12 przegród z blachy 100 mm   |
| TROCK S wózek na okucia dwustronny                                                                      | 12 przegród ze sklejki 100 mm |
| OPCJE                                                                                                   |                               |
| Pozioma półka wykonana z blachy lub sklejki, umożliwiająca podział przegrody (max 8 półek na przegrodę) |                               |
| Dopłata za koła z bieżnikiem poliuretanowym                                                             | 4 szt.                        |
| Stalowy uchwyt na dokumentację                                                                          |                               |
| Malowana numeracja wózka                                                                                |                               |
| Malowana numeracja przegród                                                                             |                               |
| Uchwyt transportowy                                                                                     | stalowy w otulinie gumowej    |
| Dopłata za kolor wg palety RAL                                                                          |                               |