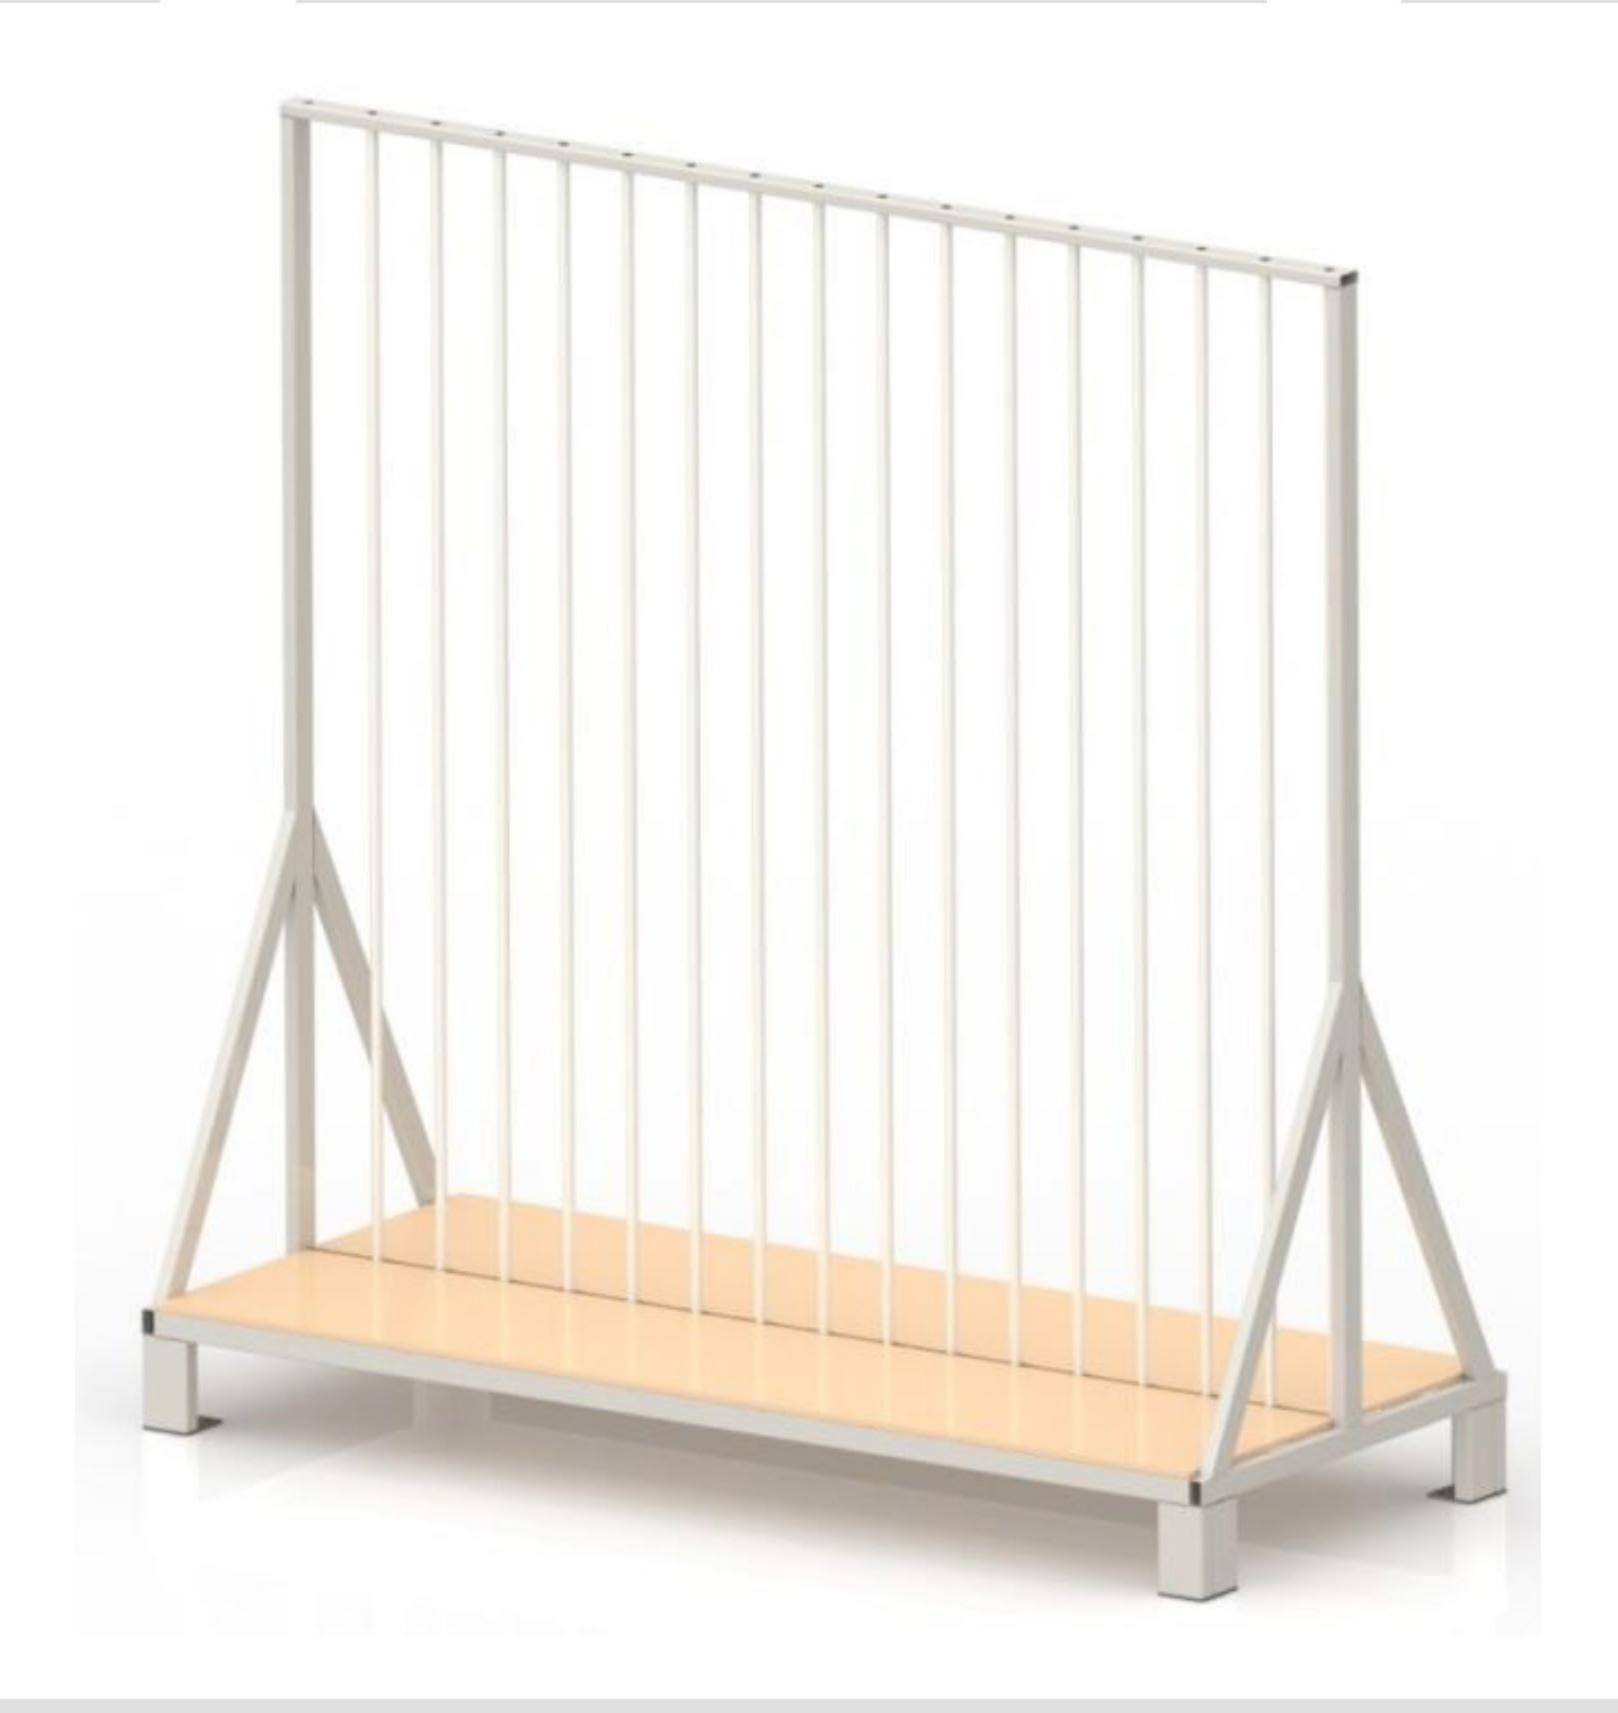

## BUFFER ST Regał na konstrukcje

Blokada konstrukcji (opcja)

Wybór wykończenia dolnej półki (opcja)

01

02

Regał przeznaczony do pionowego magazynowania okien Przegrody w otulinie z tworzywa Podłoga ze sklejki Wykończenie powierzchni: RAL 7035

03

Malowana numeracja regału lub przegród (opcja)

Malowanie według palety RAL (opcja)

04

Rysunki są pokazane wyłącznie w celach informacyjnych

Rolki w podstawie (opcja)

05

## BUFFER ST

Regał na konstrukcje

01

blokada konstrukcji, uchwyt jednostronny, wymagany przy podstawie rolkowej, stalowy element wykończony profilem gumowym 02

wybór wykończenie półek: filc / PVC

03

malowana numeracja regału lub przegród 04

malowanie standardowo RAL 7035, opcjonalnie malowanie na dowolny kolor z palety RAL 05

rolki w podstawie poliamidowe, stalowe lub stalowe w otulinie pvc, łożyskowane lub niełożyskowane

| WYMIARY  Długość                                                                                                        | Zależna od wersji      |
|-------------------------------------------------------------------------------------------------------------------------|------------------------|
| Szerokość                                                                                                               | 1500 mm                |
| Wysokość                                                                                                                | 2816 (robocza 2500) mm |
| Nośność                                                                                                                 | 800 kg                 |
| WERSJE                                                                                                                  | out kg                 |
| Przegrody 100 mm, 6 szt.                                                                                                | Długość 821 mm         |
| Przegrody 100 mm, 8 szt.                                                                                                | Długość 1067 mm        |
| Przegrody 100 mm, 10 szt.                                                                                               | Długość 1313 mm        |
| Przegrody 100 mm, 15 szt.                                                                                               | Długość 1928 mm        |
| Przegrody 130 mm, 6 szt.                                                                                                | Długość 1001 mn        |
| Przegrody 130 mm, 8 szt.                                                                                                | Długość 1307 mn        |
| Przegrody 130 mm, 10 szt.                                                                                               | Długość 1613 mn        |
| Przegrody 130 mm, 15 szt.                                                                                               | Długość 2378 mm        |
| Przegrody 160 mm, 6 szt.                                                                                                | Długość 1181 mn        |
| Przegrody 160 mm, 8 szt.                                                                                                | Długość 1547 mm        |
| Przegrody 160 mm, 10 szt.                                                                                               | Długość 1913 mn        |
| OPCJE                                                                                                                   |                        |
| Wykończenie dolnej półki filc 5mm                                                                                       |                        |
| Wykończenie półki PVC 5mm                                                                                               |                        |
| Rolki w podstawie 6 szt. Ø50, poliamidowe, niełożyskowane                                                               |                        |
| Rolki w podstawie 6 szt. Ø50, poliamidowe, łożyskowane                                                                  |                        |
| Rolki w podstawie 6 szt. Ø50, stalowe, łożyskowane                                                                      |                        |
| Rolki w podstawie 6 szt. Ø50, stalowe, łożyskowane, w otulinie PVC                                                      |                        |
| Blokada konstrukcji, uchwyt jednostronny, wymagany przy podstawie rolkowej, stalowy element wykończony profilem gumowym |                        |
| Malowana numeracja regału                                                                                               |                        |
| Malowana numeracja wszystkich przegród                                                                                  |                        |
| Malowanie na dowolny kolor z palety RAL                                                                                 |                        |