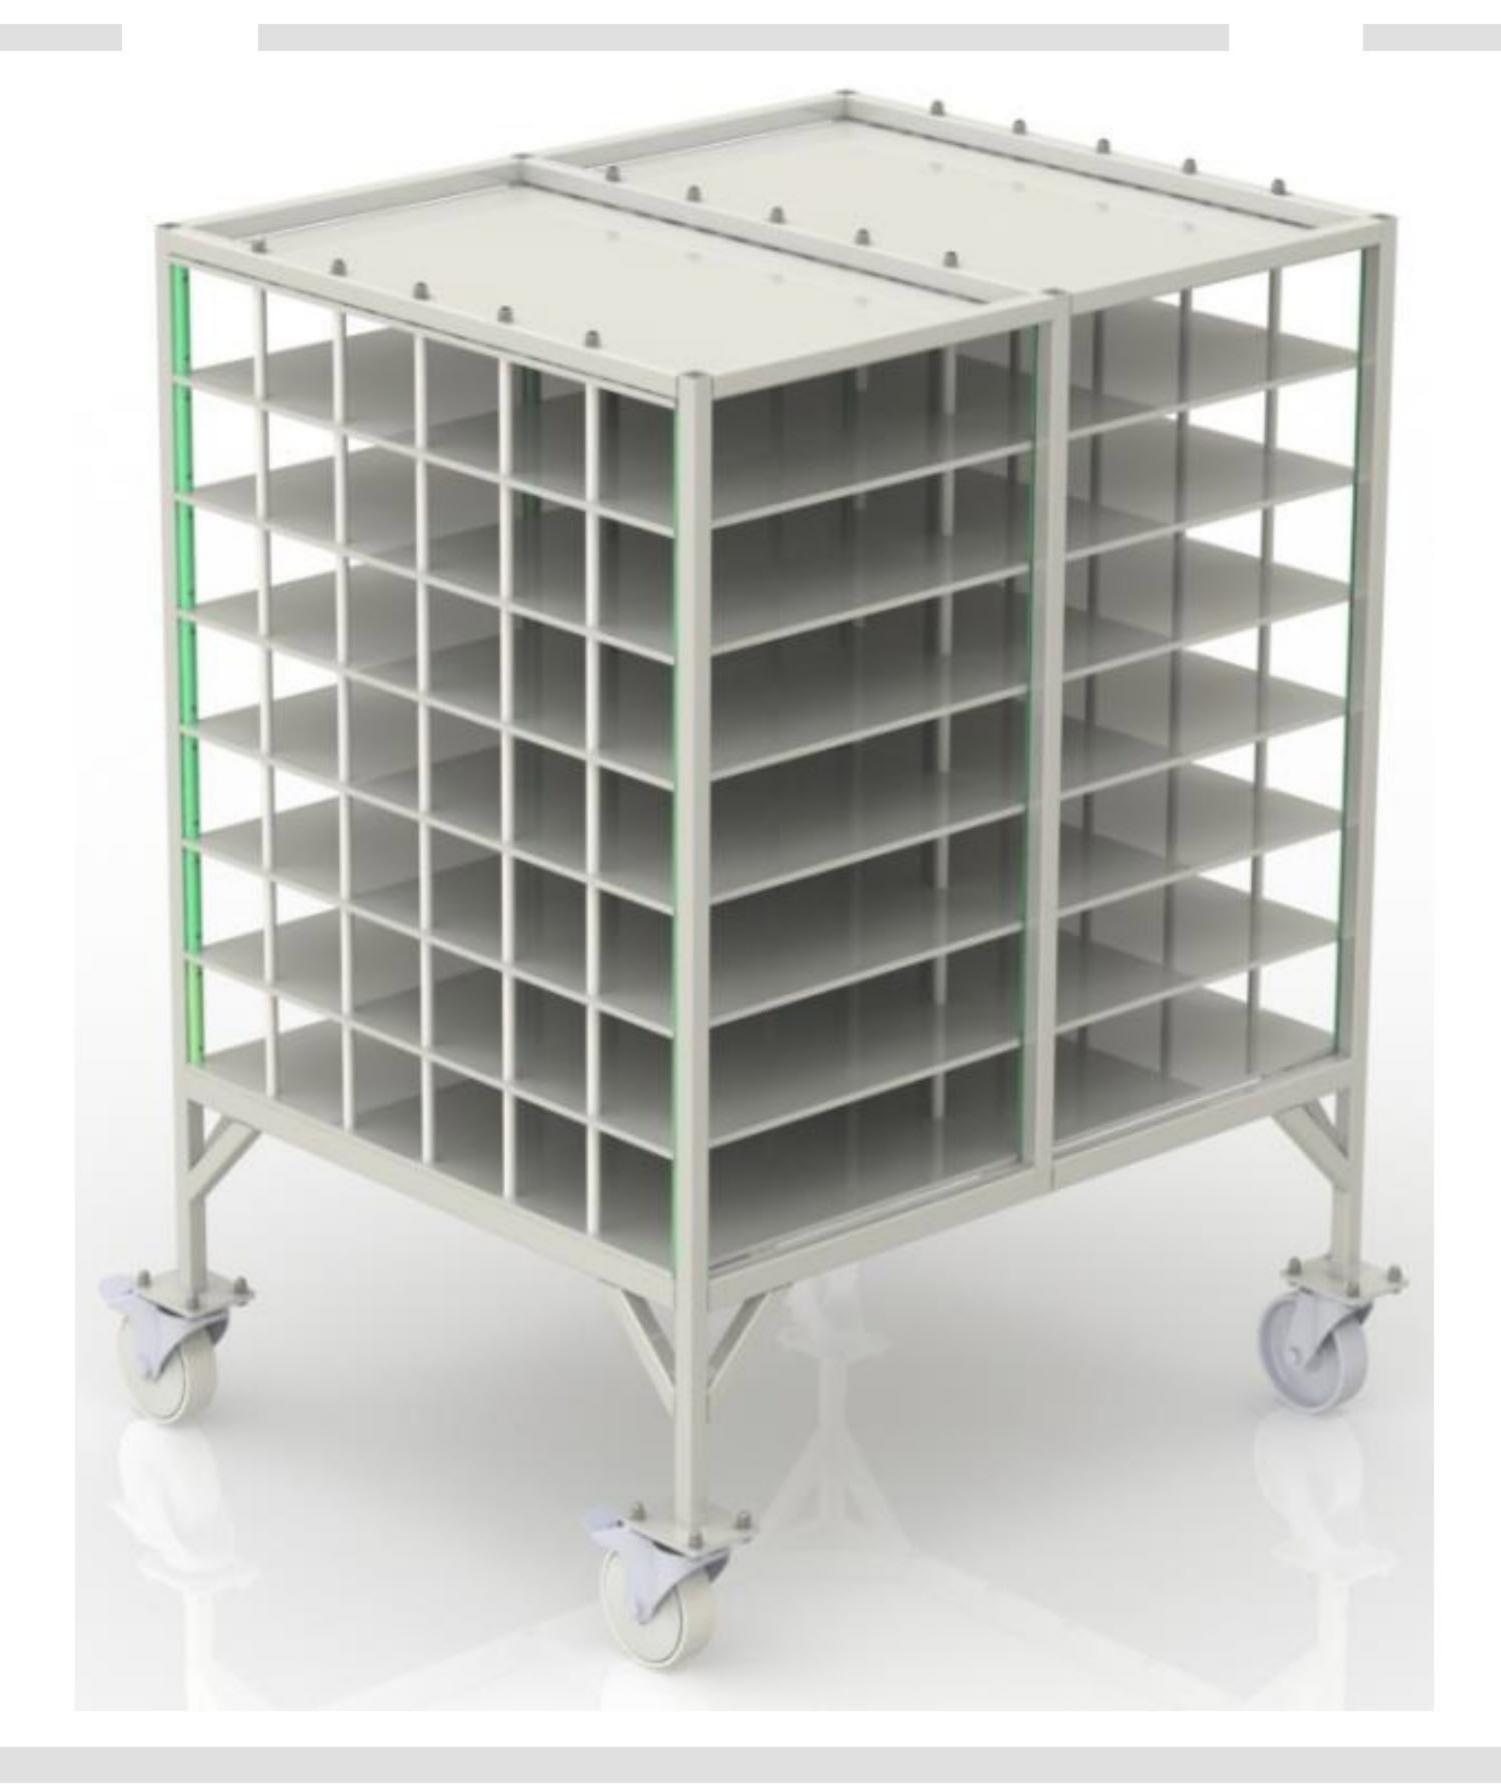

# PROFILE MOVER H3

Wózek na profile

Koła z bieżnikiem01poliuretanowym (opcja)

1 Malowana numeracja 02 wózka (opcja)

Segregator do poziomego składowania pociętych profili Przegrody z blachy, Cztery poliamidowe koła skrętne, w tym dwa z hamulcem Wykończenie powierzchni : RAL 7035

## **PROFILE MOVER H3**

Wózek na profile

## 01

dopłata za koła z bieżnikiem poliuretanowym 4 szt.

### 02

Malowana numeracja wózka

#### 03

stalowy uchwyt transportowy w otulinie gumowej

#### 04

stalowy uchwyt na dokumentację

#### 05

malowanie standardowo RAL 7035, opcjonalnie malowanie na dowolny kolor z palety RAL

| WYMIARY                                     |         |
|---------------------------------------------|---------|
| Długość                                     | 1000 mm |
| Szerokość                                   | 1200 mm |
| Wysokość                                    | 1600 mm |
| Nośność                                     | 400 kg  |
| WERSJE                                      |         |
| 42 komory                                   |         |
| 72 komory                                   |         |
| OPCJE                                       |         |
| Wykończenie półek filcem                    | 3 mm    |
| Wykończenie półek gumą                      | 3 mm    |
| Wykończenie półek sklejką                   | 5 mm    |
| Dopłata za koła z bieżnikiem poliuretanowym | 4 szt.  |
| Stalowy uchwyt na dokumentację              |         |

| Malowana numeracja produktu    |                            |
|--------------------------------|----------------------------|
| Malowana numeracja półek       |                            |
| Uchwyt transportowy            | stalowy w otulinie gumowej |
| Dopłata za kolor wg palety RAL |                            |
|                                |                            |