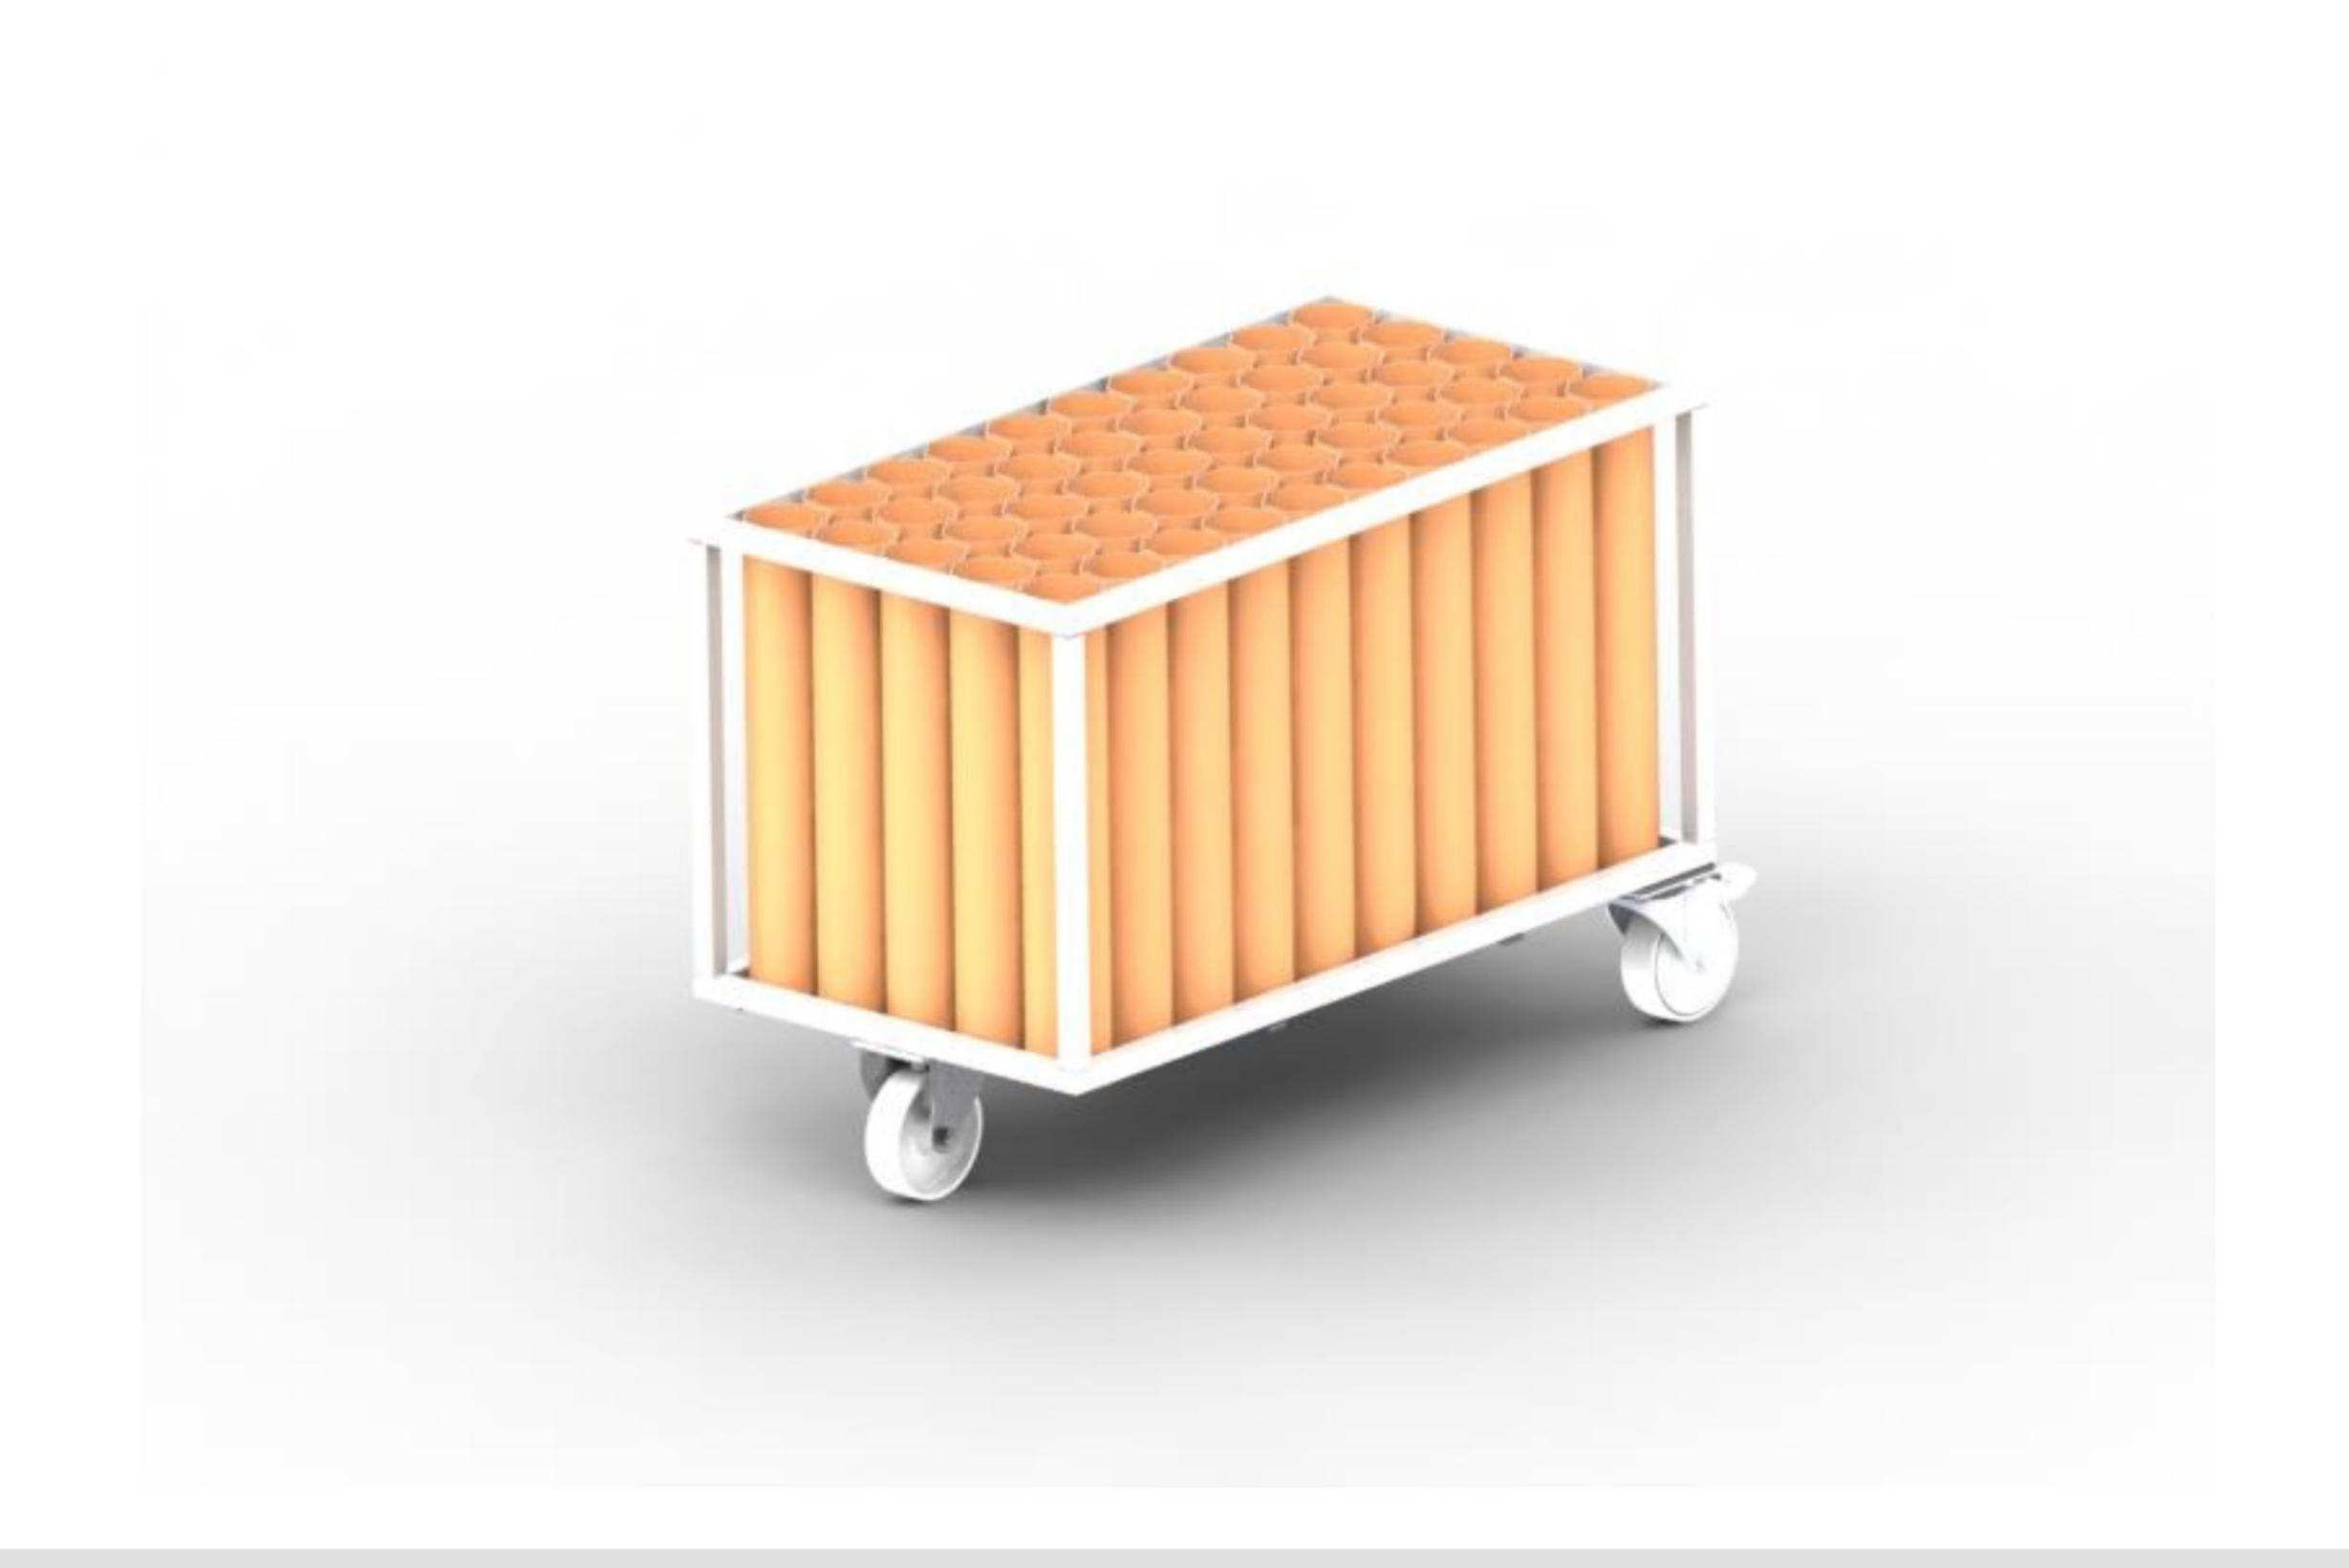

# TROLLEY BEADS

Wózek na listwy przyszybowe

Koła z bieżnikiem01poliuretanowym (opcja)

Rury antystatyczne 02 (opcja)

Wózek przeznaczony do pionowego transportu listew przyszybowych Przegrody stanowią rury PCV: średnica zależna od typu, Podstawa wózka z blachy perforowanej Trzy koła poliamidowe w tym dwa z hamulcem oraz jedno stałe Wykończenie powierzchni : RAL 7035

#### Wózek na listwy przyszybowe